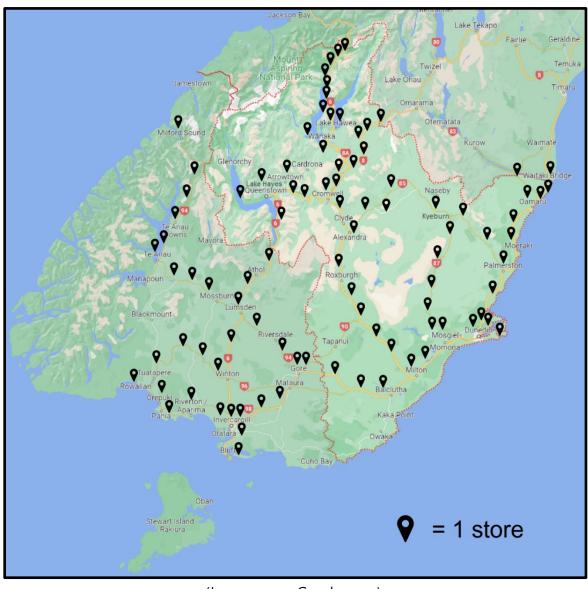

# **Otago-Southland Region**

| Urban Area   | Number of stores |
|--------------|------------------|
| Dunedin      | 4                |
| Queenstown   | 2                |
| Mosgiel      | 2                |
| Oamaru       | 2                |
| Wanaka       | 1                |
| Lake Hayes   | 1                |
| Cromwell     | 1                |
| Alexandra    | 1                |
| Balclutha    | 1                |
| Arrowtown    | 1                |
| Milton       | 1                |
| Lake Hāwea   | 1                |
| Invercargill | 4                |
| Gore         | 2                |
| Te Anau      | 1                |
| Winton       | 1                |
| Bluff        | 1                |
| Rural        | 67               |
| Total        | 94               |

(Image source: Google maps)

January 2023 HP 8659