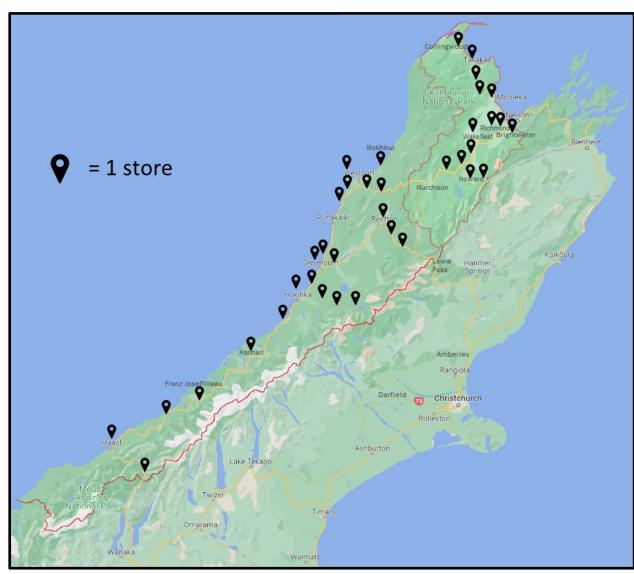

#### **Tasman-West Coast Region**

| Urban Area  | Number of stores |
|-------------|------------------|
| Richmond    | 2                |
| Motueka     | 1                |
| Wakefield   | 1                |
| Brightwater | 1                |
| Greymouth   | 2                |
| Westport    | 1                |
| Hokitika    | 1                |
| Rural       | 38               |
|             |                  |
|             |                  |
|             |                  |
|             |                  |
|             |                  |
|             |                  |
|             |                  |
| Total       | 47               |

(Image source: Google maps)