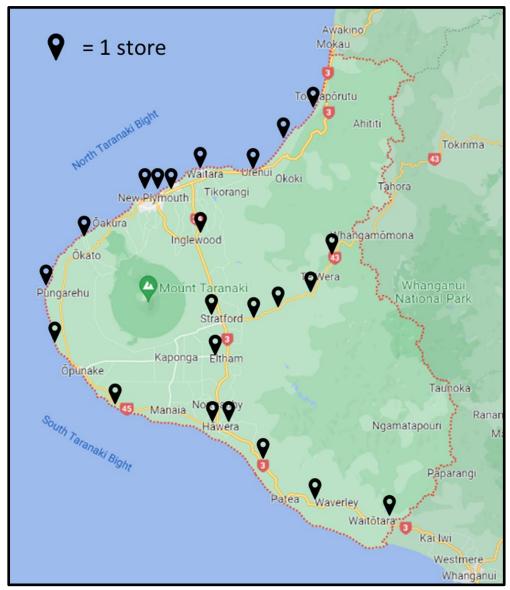

#### **Taranaki Region**

| Urban Area   | Number of stores |
|--------------|------------------|
| New Plymouth | 3                |
| Hāwera       | 2                |
| Waitara      | 1                |
| Stratford    | 1                |
| Inglewood    | 1                |
| Eltham       | 1                |
| Rural        | 13               |
|              |                  |
|              |                  |
|              |                  |
|              |                  |
|              |                  |
|              |                  |
|              |                  |
| Total        | 22               |

(Image source: Google maps)