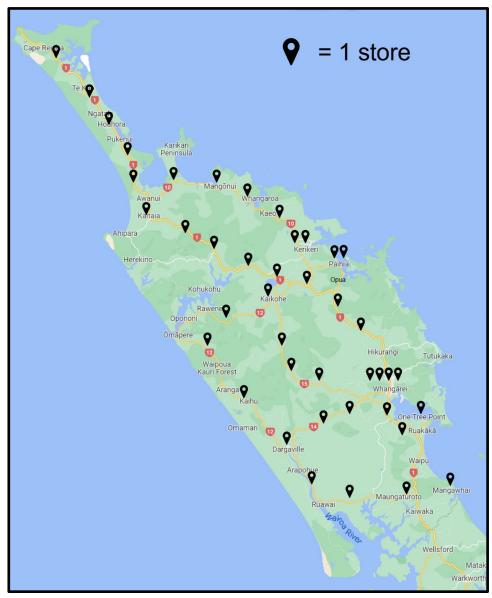

# **Auckland Region**

| Urban Area              | Number of stores |
|-------------------------|------------------|
| Auckland                | 13               |
| Hibiscus Coast          | 3                |
| Pukekohe                | 2                |
| Waiuku                  | 1                |
| Waiheke West            | 1                |
| Beachlands-Pine Harbour | 1                |
| Warkworth               | 1                |
| Kumeū-Huapai            | 1                |
| Snells Beach            | 1                |
| Riverhead               | 1                |
| Helensville             | 1                |
| Maraetai                | 1                |
| Wellsford               | 1                |
| Rural                   | 5                |
|                         |                  |
| Total                   | 33               |

(Image source: Google maps)