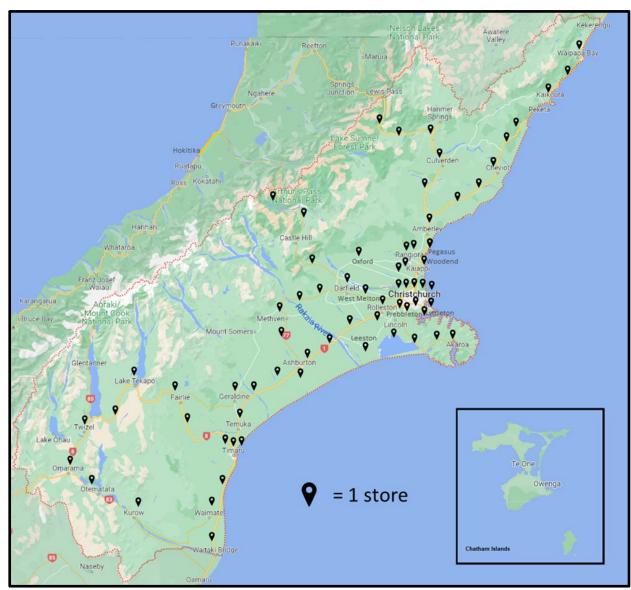

# **Canterbury Region**

| Urban Area   | Number of stores |
|--------------|------------------|
| Christchurch | 8                |
| Timaru       | 3                |
| Rolleston    | 2                |
| Ashburton    | 2                |
| Rangiora     | 2                |
| Kaiapoi      | 2                |
| Lincoln      | 1                |
| Prebbleton   | 1                |
| Temuka       | 1                |
| Pegasus      | 1                |
| Waimate      | 1                |
| Woodend      | 1                |
| Lyttleton    | 1                |
| Darfield     | 1                |
| Geraldine    | 1                |
| West Melton  | 1                |

(Image source: Google maps)

#### **Canterbury Region (continued)**

| Urban Area | Number of stores |
|------------|------------------|
| Kaikōura   | 1                |
| Oxford     | 1                |
| Leeston    | 1                |
| Amberley   | 1                |
| Methven    | 1                |
| Rural      | 36               |
|            |                  |
|            |                  |
|            |                  |
|            |                  |
|            |                  |
|            |                  |
|            |                  |
|            |                  |
|            |                  |
| Total      | 70               |