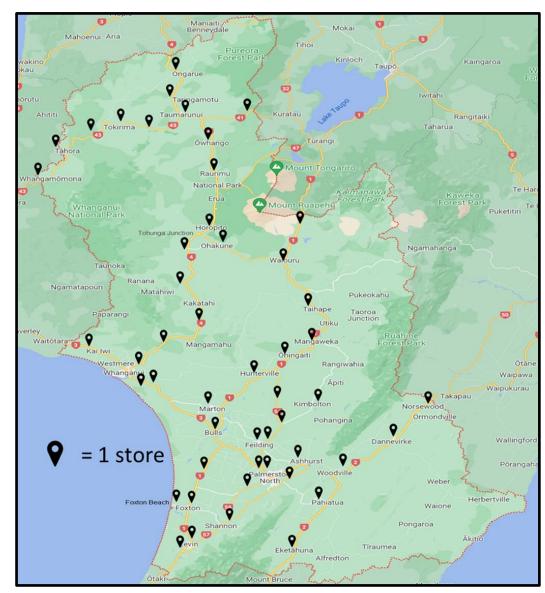

#### Manawatū-Whanganui Region

| Urban Area       | Number of stores |
|------------------|------------------|
| Bulls            | 1                |
| Foxton Beach     | 1                |
| Palmerston North | 4                |
| Whanganui        | 3                |
| Levin            | 2                |
| Fielding         | 2                |
| Dannevirke       | 1                |
| Marton           | 1                |
| Taumarunui       | 1                |
| Foxton           | 1                |
| Ashurst          | 1                |
| Pahiatua         | 1                |
| Taihape          | 1                |
| Rural            | 30               |
|                  |                  |
| Total            | 50               |

(Image source: Google maps)