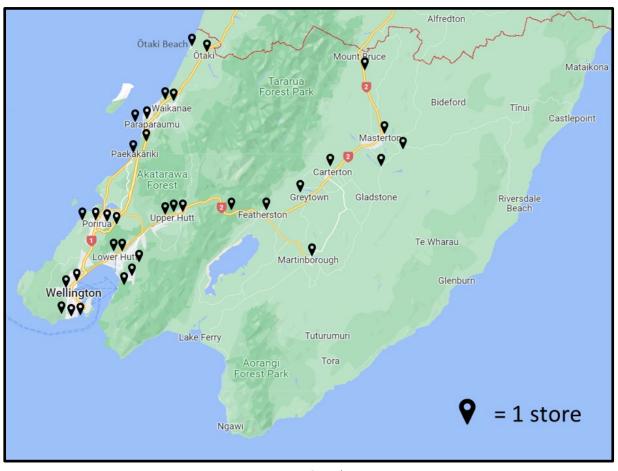

#### **Wellington Region**

| Urban Area    | Number of stores |
|---------------|------------------|
| Wellington    | 5                |
| Lower Hutt    | 5                |
| Porirua       | 4                |
| Upper Hutt    | 3                |
| Paraparaumu   | 2                |
| Masterton     | 2                |
| Waikanae      | 2                |
| Carterton     | 1                |
| Ōtaki         | 1                |
| Greytown      | 1                |
| Featherston   | 1                |
| Ōtaki Beach   | 1                |
| Martinborough | 1                |
| Paekākāriki   | 1                |
| Rural         | 2                |
| Total         | 32               |

(Image source: Google maps)