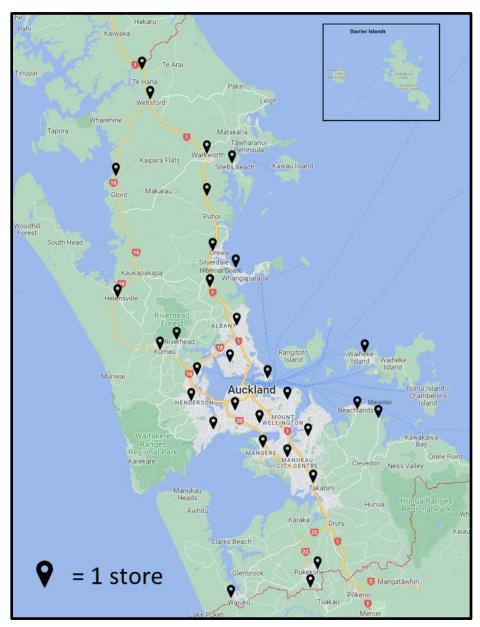

# **Waikato Region**

| Urban Area   | Number of stores | Urban Area  | Number of stores |
|--------------|------------------|-------------|------------------|
| Hamilton     | 5                | Paeroa      | 1                |
| Taupō        | 2                | Putāruru    | 1                |
| Cambridge    | 2                | Whangamatā  | 1                |
| Tokoroa      | 2                | Turangi     | 1                |
| Te Awamutu   | 2                | Raglan      | 1                |
| Huntly       | 1                | Otorohanga  | 1                |
| Matamata     | 1                | Kihikihi    | 1                |
| Morrinsville | 1                | Te Kauwhata | 1                |
| Ngāruawāhia  | 1                | Coromandel  | 1                |
| Thames       | 1                | Rural       | 53               |
| Whitianga    | 1                |             |                  |
| Waihi        | 1                |             |                  |
| Tuakau       | 1                |             |                  |
| Pōkeno       | 1                |             |                  |
| Te Kuiti     | 1                |             |                  |
| Te Aroha     | 1                | Total       | 86               |

(Image source: Google maps)

#### **Waikato Region (continued)**

(Image source: Google maps)

(Image source: Google maps)