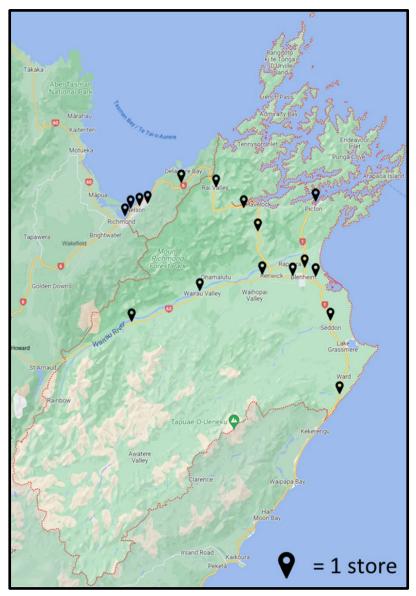

# **Nelson-Marlborough Region**

| Urban Area | Number of stores |
|------------|------------------|
| Blenheim   | 2                |
| Picton     | 1                |
| Renwick    | 1                |
| Nelson     | 3                |
| Rural      | 10               |
|            |                  |
|            |                  |
|            |                  |
|            |                  |
|            |                  |
|            |                  |
|            |                  |
|            |                  |
|            |                  |
|            |                  |
| Total      | 17               |

(Image source: Google maps)