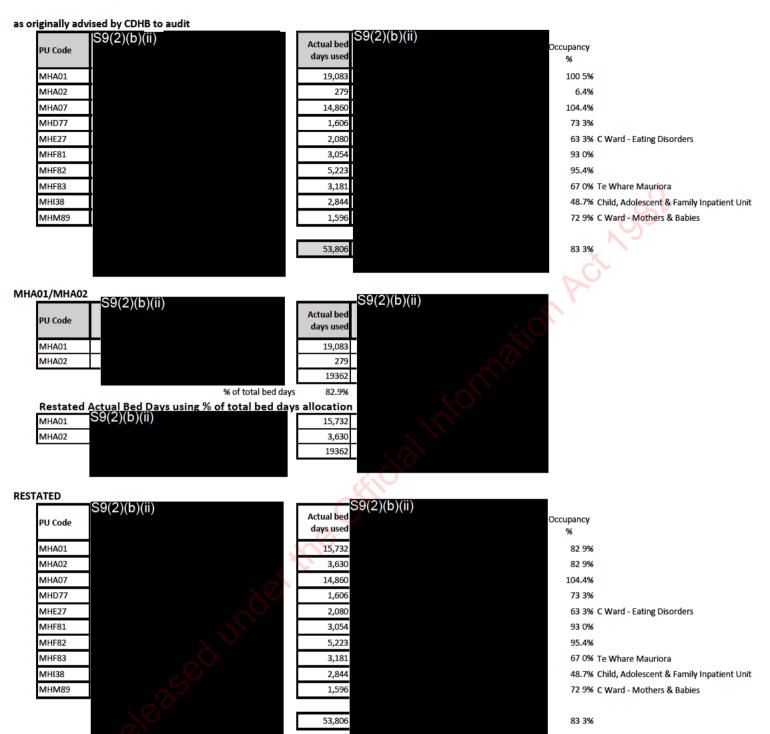

Whilst it is possible to confirm whether the Provider Arm has met the volumes expected for bed days/nights, it is not possible to do the same for FTEs. This is because the price paid for many of the purchase codes incorporates whatever resourcing is required to deliver those services, i.e. the purchase unit does not specifically state how many FTEs the DHB needs to cover the number of bed nights being purchased by Funder Arm.

#### 3.6 Provider arm – other work

We have obtained the additional information as requested by the Ministry for both DHBs including:

- Analysis of revenue credited against MHA,
- Savings planned for 2019/20 and the actual amounts achieved,
- MHA Beds available in 2019/20 and occupancy of those beds, and
- Corporate overheads allocated to MHA services

Refer sections 4.2.3 (Canterbury DHB) and 5.2.3 (Waikato DHB) for details.

We noted that methodologies applied by the two DHBs when calculating the allocation of overheads to the MHA ring-fence differed significantly in terms of the level of detail used. Canterbury DHB calculates overheads allocated to the MHA ring-fence based on direct spend as a percentage of total direct spend across all non-overhead activities. In contrast Waikato uses a more complex overhead allocation that includes a variety of allocation bases reflective of the nature of cost being allocated.