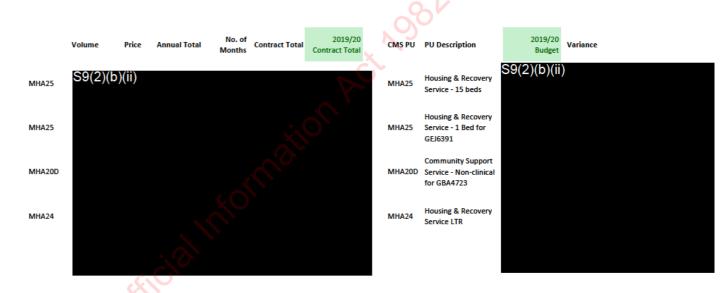

|                                                                                                                                                | Amount \$ | Note | Appendix                   |
|------------------------------------------------------------------------------------------------------------------------------------------------|-----------|------|----------------------------|
| CMS CCPS double-counting of the Pathways Health Limited contract (354740) which expired during the year and was replaced with a new variation. | (4,270)   | A, 1 | 2.3                        |
| Pay equity payments not included in the base budget.                                                                                           | (893)     | A, 1 | 2.5, 2.6<br>3.5            |
| CMS CCPS data not reflecting changes in contracts that had expired during the year and been replaced with a new variation.                     | (808)     | A, 1 | 3.1, 3.2<br>3.3, 3.4       |
| Other contracts where CMS CCPS data did not reflect the actual contract amounts.                                                               | (359)     | A, 1 | 2.1, 2.2<br>and<br>various |
| Valid CDHB contracts existing in 2019/20 that were omitted from the CMS CCPS worksheet.                                                        | 15,405    | 2    | 4                          |
| CDHB contracts included in the Funder Arm budget that are outside the ringfence.                                                               | 509       | 3    |                            |
| Expenditure related to new MoH revenue sub-contracts that weren't in place at the time the 2019/20 budget was finalised.                       | (2,667)   | 4    | 5                          |
| Budget lines for which no agreements were entered into in 2019/20.                                                                             | 1,043     | 5    |                            |
| CDHB contracts paid directly by CDHB in 2019/20 and not through CMS/CCPS                                                                       | 246       |      |                            |
|                                                                                                                                                | 8,206     |      |                            |

## Note A

Total of Note 1 from above table \$6,330k

Contracts in both 'MH template - funder' and 'data CMS CCPS' worksheet presented in Note 1 below as:

| Contracts using the same number in both worksheets (Appendix 2) | \$4,889k |
|-----------------------------------------------------------------|----------|
| Contracts with different numbers (Appendix 3)                   | \$1,441k |
| Total                                                           | \$6,330k |

#### Note 1: Contracts in both 'MH template - funder' and 'data CMS CCPS' worksheet

We identified several contracts showing sizeable differences between the value as per 'data CMS CCPS' worksheet and the DHB's budgets that support the 'MH template - funder' as follows:

Contracts using the same number in both worksheets:

| Provider                             | Contract | Amount \$    | Details      |
|--------------------------------------|----------|--------------|--------------|
| Christchurch PHO Limited             | 359833   | S9(2)(b)(ii) | Appendix 2.1 |
| Odyssey House Trust - Christchurch   | 354699   |              | Appendix 2.2 |
| Pathways Health Limited              | 354740   |              | Appendix 2.3 |
| Pegasus Health (Charitable) Limited  | 359894   |              | Appendix 2.4 |
| Te Kakakura Trust                    | 349840   |              | Appendix 2.5 |
| The Salvation Army New Zealand Trust | 346007   | , il         | Appendix 2.6 |
| Other contracts                      | various  |              |              |
|                                      |          | ( ) ( )      |              |

#### Contracts with different numbers:

| Provider                 | Original contract number | Amount \$    | Details      |
|--------------------------|--------------------------|--------------|--------------|
| Comcare Charitable Trust | 351383                   | S9(2)(b)(ii) | Appendix 3.1 |
| Emerge Aotearoa Limited  | 351091                   |              | Appendix 3.2 |
| Golden Age Rest Home     | 338482                   |              | Appendix 3.3 |
| Pasifika Futures Limited | 359054                   |              | Appendix 3.4 |
| Pukeko Blue Limited      | 361697                   |              | Appendix 3.5 |
| Other providers          | various                  |              |              |
|                          |                          |              |              |