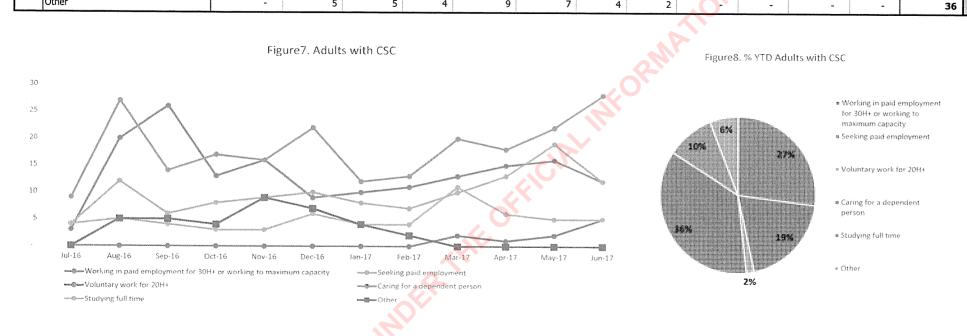

|       | Measure                                                               | Jul-16 | Aug-16 | Sep-16 | Oct-16 | Nov-16 | Dec-16 | Jan-17 | Feb-17 | Mar-17 | Apr-17 | May-17 | Jun-17 | Total/YTD | LastYTD |
|-------|-----------------------------------------------------------------------|--------|--------|--------|--------|--------|--------|--------|--------|--------|--------|--------|--------|-----------|---------|
| S     | Working in paid employment for 30H+<br>or working to maximum capacity | 3      | 20     | 26     | 13     | 16     | 9      | 10     | 11     | 13     | 15     | 16     | 12     | 164       | 124     |
| E C   | Seeking paid employment                                               | 4      | 12     | 6      | 8      | 9      | 10     | 8      | 7      | 10     | 13     | 19     | 12     | 118       | 96      |
| ts wi | Voluntary work for 20H+                                               | -      | -      | -      | -      | -      | -      | -      | -      | 2      | 1      | 2      | 5      | 10        | 18      |
| Adul  | Caring for a dependent person                                         | 9      | 27     | 14     | 17     | 16     | 22     | 12     | 13     | 20     | 18     | 22     | 28     | 218       | 183     |
| 2.3.  | Studying full time                                                    | 4      | 5      | 4      | 3      | 3      | 6      | 4      | 4      | _11    | 6      | 5      | 5      | 60        | 49      |
| Ľ     | Other                                                                 | -      | 5      | 5      | 4      | 9      | 7      | 4      | 2      | -0-    | -      | -      | -      | 36        | 3       |