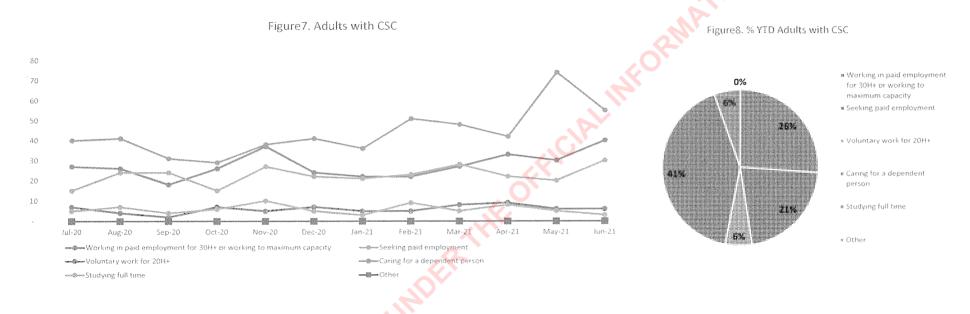

|       | Measure                                                               | Jul-16 | Aug-16 | Sep-16 | Oct-16 | Nov-16 | Dec-16 | Jan-17 | Feb-17 | Mar-17 | Apr-17 | May-17 | Jun-17 | Total/YTD | LastYTD |
|-------|-----------------------------------------------------------------------|--------|--------|--------|--------|--------|--------|--------|--------|--------|--------|--------|--------|-----------|---------|
| S     | Working in paid employment for 30H+<br>or working to maximum capacity | 3      | 20     | 26     | 13     | 16     | 9      | 10     | 11     | 13     | 15     | 16     | 12     | 164       | 124     |
| E C   | Seeking paid employment                                               | 4      | 12     | 6      | 8      | 9      | 10     | 8      | 7      | 10     | 13     | 19     | 12     | 118       | 96      |
| ts wi | Voluntary work for 20H+                                               | -      | -      | -      | -      | -      | -      | -      | -      | 2      | 1      | 2      | 5      | 10        | 18      |
| Adul  | Caring for a dependent person                                         | 9      | 27     | 14     | 17     | 16     | 22     | 12     | 13     | 20     | 18     | 22     | 28     | 218       | 183     |
| 2.3.  | Studying full time                                                    | 4      | 5      | 4      | 3      | 3      | 6      | 4      | 4      | _11    | 6      | 5      | 5      | 60        | 49      |
| Ľ     | Other                                                                 | -      | 5      | 5      | 4      | 9      | 7      | 4      | 2      | -0-    | -      | -      | -      | 36        | 3       |