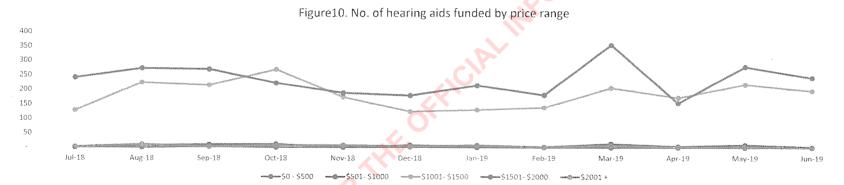

|                     | Measure                      | Jul-16 | Aug-16 | Sep-16 | Oct-16 | Nov-16 | Dec-16 | Jan-17 | Feb-17 | Mar-17 | Apr- <b>1</b> 7 | May-17 | Jun-17 | Total/YTD | Last YTD |
|---------------------|------------------------------|--------|--------|--------|--------|--------|--------|--------|--------|--------|-----------------|--------|--------|-----------|----------|
| Ge                  | \$0 - \$500                  | -      | -      | 2      | -      | -      |        | -      | -      | -      |                 | -      | -      | 2         | 3        |
| hrg aid<br>ice ran  | \$0 - \$500<br>\$501- \$1000 | -      | 7      | 16     | 24     | 6      | 20     | 24     | 30     | 33     | 15              | 17     | 4      | 196       | 261      |
| ۲ م<br>و            | \$1001- \$1500               | 32     | 211    | 251    | 220    | 223    | 204    | 173    | 193    | 271    | 190             | 230    | 270    | 2,468     | 2,389    |
| 6.2. No.<br>Inded b | \$1501- \$2000               | 26     | 135    | 183    | 121    | 166    | 116    | 120    | 135    | 150    | 150             | 212    | 144    | 1,658     | 1,256    |
| func<br>f           | \$2001 +                     | 2      | 6      | 12     | 7      | 5      | 7      | -      | 9      | 13     | 4               | 7      | 10     | 82        | 154      |

\* Including Bone Anchored Hearing Aids but excluding RM Systems

| •••••\$0 - \$500 | <br>\$1001-\$1500 | <br>mm@mme\$2001 + |
|------------------|-------------------|--------------------|
|                  |                   |                    |