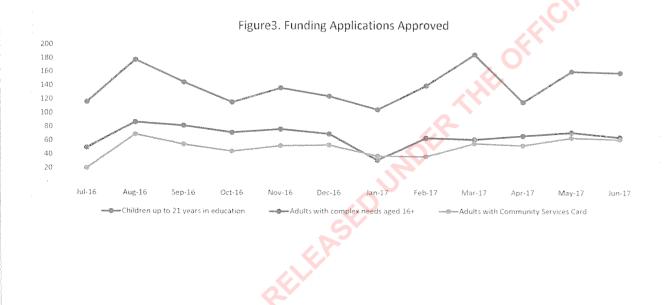

|                                           |        |        |        | Appli  | cations/C | laims App             | proved |        |        |        |        |        |           |          |
|-------------------------------------------|--------|--------|--------|--------|-----------|-----------------------|--------|--------|--------|--------|--------|--------|-----------|----------|
|                                           |        |        |        |        |           | and the second second |        |        |        |        | 2      |        |           |          |
| Part 1 : Application/Claim                |        |        |        |        |           |                       |        |        |        |        |        |        |           |          |
|                                           | Jul-16 | Aug-16 | Sep-16 | 0ct-16 | Nov-16    | Dec-16                | Jan-17 | Feb-17 | Mar-17 | Apr-17 | May-17 | Jun-17 | Total/YTD | Last YTD |
| No. of Funding Applications Approved      | 186    | 334    | 282    | 233    | 267       | 249                   | 175    | 241    | 304    | 236    | 297    | 286    | 3,090     | 3,118    |
| No. of Repair Applications Approved       | 201    | 340    | 297    | 250    | 295       | 239                   | 221    | 239    | 330    | 219    | 325    | 336    | 3,292     | 3,028    |
| No. of Funding Applications Total         | 387    | 674    | 579    | 483    | 562       | 488                   | 396    | 480    | 634    | 455    | 622    | 622    | 6,382     | 6,146    |
| No. of Subsidy Claims Approved            | 1,342  | 1,725  | 1,498  | 1,275  | 1,578     | 1,465                 | 1,158  | 1,197  | 1,402  | 1,203  | 1,602  | 1,549  | 16,994    | 15,041   |
| Total no. of Applications/Claims Approved | 1,729  | 2,399  | 2,077  | 1,758  | 2,140     | 1,953                 | 1,554  | 1,677  | 2,036  | 1,658  | 2,224  | 2,171  | 23,376    | 21,187   |
|                                           |        |        |        |        |           |                       |        |        |        |        |        |        |           |          |
| Part 2 : Funding Applications Approve     | ed     |        |        |        |           |                       |        |        |        |        |        |        |           |          |
| Measure                                   | Jul-16 | Aug-16 | Sep-16 | 0ct-16 | Nov-16    | Dec-16                | Jan-17 | Feb-17 | Mar-17 | Apr-17 | May-17 | Jun-17 | Total/YTD | Last YTD |
| Children up to 21 years in education      | 116    | 178    | 145    | 116    | 137       | 125                   | 105    | 140    | 186    | 116    | 161    | 159    | 1,684     | 1,876    |
| S 2 Adults with complex needs aged 16+    | 50     | 87     | 82     | 72     | 77        | 70                    | 32     | 64     | 62     | 67     | 72     | 65     | 800       | 752      |
| Adults with Community Services Card       | 20     | 69     | 55     | 45     | 53        | 54                    | 38     | 37     | 56     | 53     | 64     | 62     | 606       | 490      |