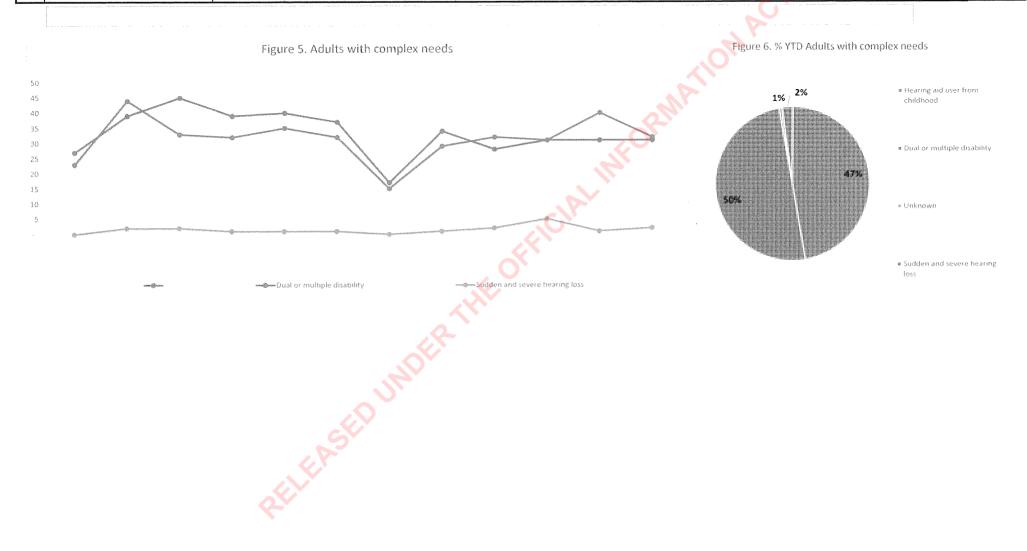

# Children up to 21 years in education

- # Adults with complex needs aged 16+
- « Adults with Community Services Card

| Measure                            | Ju/-16 | Aug-16 | Sep-16 | Oct-16     | Nov-16 | Dec-16 | Jan-17 | Feb-17 | Mar-17 | Apr-17         | May-17 | Jun-17 | Total/YTD | Last YTD |
|------------------------------------|--------|--------|--------|------------|--------|--------|--------|--------|--------|----------------|--------|--------|-----------|----------|
| Hearing aid user from childhood    | 23     | 44     | 33     | 32         | 35     | 32     | 15     | 29     | 32     | 31             | 40     | 32     | 378       | 347      |
| Dual or multiple disability        | 27     | 39     | 45     | 39         | 40     | 37     | 17     | 34     | 28     | 31             | 31     | 31     | 399       | 382      |
| Unknown                            |        | 2      | 2      | al or - or | 1      | -      | •      | •      |        | - 188<br>- 199 |        |        | 5         |          |
| 文 통 Sudden and severe hearing loss | -      | 2      | 2      | 1          | 1      | 1      | -      | 1      | 2      | 5              | 1      | 2      | 18        | 21       |