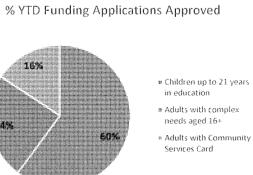

|                                           |        |        |        | Appli  | cations/C | laims App             | proved |        |        |        |        |        |           |          |
|-------------------------------------------|--------|--------|--------|--------|-----------|-----------------------|--------|--------|--------|--------|--------|--------|-----------|----------|
|                                           |        |        |        |        |           | and the second second |        |        |        |        | 2      |        |           |          |
| Part 1 : Application/Claim                |        |        |        |        |           |                       |        |        |        |        |        |        |           |          |
|                                           | Jul-16 | Aug-16 | Sep-16 | 0ct-16 | Nov-16    | Dec-16                | Jan-17 | Feb-17 | Mar-17 | Apr-17 | May-17 | Jun-17 | Total/YTD | Last YTD |
| No. of Funding Applications Approved      | 186    | 334    | 282    | 233    | 267       | 249                   | 175    | 241    | 304    | 236    | 297    | 286    | 3,090     | 3,118    |
| No. of Repair Applications Approved       | 201    | 340    | 297    | 250    | 295       | 239                   | 221    | 239    | 330    | 219    | 325    | 336    | 3,292     | 3,028    |
| No. of Funding Applications Total         | 387    | 674    | 579    | 483    | 562       | 488                   | 396    | 480    | 634    | 455    | 622    | 622    | 6,382     | 6,146    |
| No. of Subsidy Claims Approved            | 1,342  | 1,725  | 1,498  | 1,275  | 1,578     | 1,465                 | 1,158  | 1,197  | 1,402  | 1,203  | 1,602  | 1,549  | 16,994    | 15,041   |
| Total no. of Applications/Claims Approved | 1,729  | 2,399  | 2,077  | 1,758  | 2,140     | 1,953                 | 1,554  | 1,677  | 2,036  | 1,658  | 2,224  | 2,171  | 23,376    | 21,187   |
|                                           |        |        |        |        |           |                       |        |        |        |        |        |        |           |          |
| Part 2 : Funding Applications Approve     | ed     |        |        |        |           |                       |        |        |        |        |        |        |           |          |
| Measure                                   | Jul-16 | Aug-16 | Sep-16 | 0ct-16 | Nov-16    | Dec-16                | Jan-17 | Feb-17 | Mar-17 | Apr-17 | May-17 | Jun-17 | Total/YTD | Last YTD |
| Children up to 21 years in education      | 116    | 178    | 145    | 116    | 137       | 125                   | 105    | 140    | 186    | 116    | 161    | 159    | 1,684     | 1,876    |
| S 2 Adults with complex needs aged 16+    | 50     | 87     | 82     | 72     | 77        | 70                    | 32     | 64     | 62     | 67     | 72     | 65     | 800       | 752      |
| Adults with Community Services Card       | 20     | 69     | 55     | 45     | 53        | 54                    | 38     | 37     | 56     | 53     | 64     | 62     | 606       | 490      |

Figure4. % YTD Funding Applications Approved

# Children up to 21 years in education

- # Adults with complex needs aged 16+
- « Adults with Community Services Card

| Measure                            | Ju/-16 | Aug-16 | Sep-16 | Oct-16     | Nov-16 | Dec-16 | Jan-17 | Feb-17 | Mar-17 | Apr-17         | May-17 | Jun-17 | Total/YTD | Last YTD |
|------------------------------------|--------|--------|--------|------------|--------|--------|--------|--------|--------|----------------|--------|--------|-----------|----------|
| Hearing aid user from childhood    | 23     | 44     | 33     | 32         | 35     | 32     | 15     | 29     | 32     | 31             | 40     | 32     | 378       | 347      |
| Dual or multiple disability        | 27     | 39     | 45     | 39         | 40     | 37     | 17     | 34     | 28     | 31             | 31     | 31     | 399       | 382      |
| Unknown                            |        | 2      | 2      | al or - or | 1      | -      | •      | •      |        | - 188<br>- 199 |        |        | 5         |          |
| 文 통 Sudden and severe hearing loss | -      | 2      | 2      | 1          | 1      | 1      | -      | 1      | 2      | 5              | 1      | 2      | 18        | 21       |