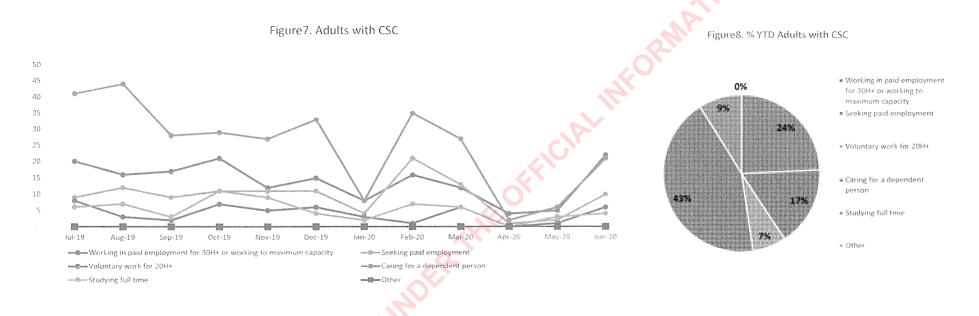

|       | Measure                                                               | Jul-16 | Aug-16 | Sep-16 | Oct-16 | Nov-16 | Dec-16 | Jan-17 | Feb-17 | Mar-17 | Apr-17 | May-17 | Jun-17 | Total/YTD | LastYTD |
|-------|-----------------------------------------------------------------------|--------|--------|--------|--------|--------|--------|--------|--------|--------|--------|--------|--------|-----------|---------|
| S     | Working in paid employment for 30H+<br>or working to maximum capacity | 3      | 20     | 26     | 13     | 16     | 9      | 10     | 11     | 13     | 15     | 16     | 12     | 164       | 124     |
| E C   | Seeking paid employment                                               | 4      | 12     | 6      | 8      | 9      | 10     | 8      | 7      | 10     | 13     | 19     | 12     | 118       | 96      |
| ts wi | Voluntary work for 20H+                                               | -      | -      | -      | -      | -      | -      | -      | -      | 2      | 1      | 2      | 5      | 10        | 18      |
| Adul  | Caring for a dependent person                                         | 9      | 27     | 14     | 17     | 16     | 22     | 12     | 13     | 20     | 18     | 22     | 28     | 218       | 183     |
| 2.3.  | Studying full time                                                    | 4      | 5      | 4      | 3      | 3      | 6      | 4      | 4      | _11    | 6      | 5      | 5      | 60        | 49      |
| Ľ     | Other                                                                 | -      | 5      | 5      | 4      | 9      | 7      | 4      | 2      | -0-    | -      | -      | -      | 36        | 3       |