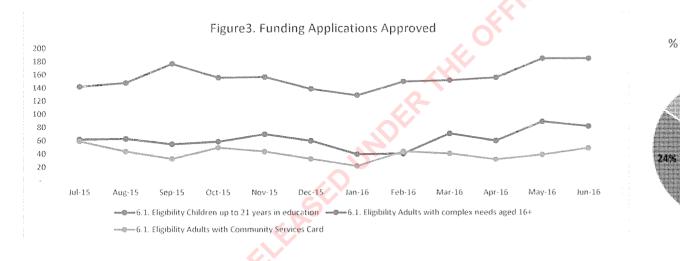

|                                           |        |        |        | Appli  | cations/C | laims App             | proved |        |        |        |        |        |           |          |
|-------------------------------------------|--------|--------|--------|--------|-----------|-----------------------|--------|--------|--------|--------|--------|--------|-----------|----------|
|                                           |        |        |        |        |           | and the second second |        |        |        |        | 2      |        |           |          |
| Part 1 : Application/Claim                |        |        |        |        |           |                       |        |        |        |        |        |        |           |          |
|                                           | Jul-16 | Aug-16 | Sep-16 | 0ct-16 | Nov-16    | Dec-16                | Jan-17 | Feb-17 | Mar-17 | Apr-17 | May-17 | Jun-17 | Total/YTD | Last YTD |
| No. of Funding Applications Approved      | 186    | 334    | 282    | 233    | 267       | 249                   | 175    | 241    | 304    | 236    | 297    | 286    | 3,090     | 3,118    |
| No. of Repair Applications Approved       | 201    | 340    | 297    | 250    | 295       | 239                   | 221    | 239    | 330    | 219    | 325    | 336    | 3,292     | 3,028    |
| No. of Funding Applications Total         | 387    | 674    | 579    | 483    | 562       | 488                   | 396    | 480    | 634    | 455    | 622    | 622    | 6,382     | 6,146    |
| No. of Subsidy Claims Approved            | 1,342  | 1,725  | 1,498  | 1,275  | 1,578     | 1,465                 | 1,158  | 1,197  | 1,402  | 1,203  | 1,602  | 1,549  | 16,994    | 15,041   |
| Total no. of Applications/Claims Approved | 1,729  | 2,399  | 2,077  | 1,758  | 2,140     | 1,953                 | 1,554  | 1,677  | 2,036  | 1,658  | 2,224  | 2,171  | 23,376    | 21,187   |
|                                           |        |        |        |        |           |                       |        |        |        |        |        |        |           |          |
| Part 2 : Funding Applications Approve     | ed     |        |        |        |           |                       |        |        |        |        |        |        |           |          |
| Measure                                   | Jul-16 | Aug-16 | Sep-16 | 0ct-16 | Nov-16    | Dec-16                | Jan-17 | Feb-17 | Mar-17 | Apr-17 | May-17 | Jun-17 | Total/YTD | Last YTD |
| Children up to 21 years in education      | 116    | 178    | 145    | 116    | 137       | 125                   | 105    | 140    | 186    | 116    | 161    | 159    | 1,684     | 1,876    |
| S 2 Adults with complex needs aged 16+    | 50     | 87     | 82     | 72     | 77        | 70                    | 32     | 64     | 62     | 67     | 72     | 65     | 800       | 752      |
| Adults with Community Services Card       | 20     | 69     | 55     | 45     | 53        | 54                    | 38     | 37     | 56     | 53     | 64     | 62     | 606       | 490      |

Figure4. % YTD Funding Applications Approved

# Children up to 21 years in education

- # Adults with complex needs aged 16+
- « Adults with Community Services Card

| Measure                            | Ju/-16 | Aug-16 | Sep-16 | Oct-16     | Nov-16 | Dec-16 | Jan-17 | Feb-17 | Mar-17 | Apr-17         | May-17 | Jun-17 | Total/YTD | Last YTD |
|------------------------------------|--------|--------|--------|------------|--------|--------|--------|--------|--------|----------------|--------|--------|-----------|----------|
| Hearing aid user from childhood    | 23     | 44     | 33     | 32         | 35     | 32     | 15     | 29     | 32     | 31             | 40     | 32     | 378       | 347      |
| Dual or multiple disability        | 27     | 39     | 45     | 39         | 40     | 37     | 17     | 34     | 28     | 31             | 31     | 31     | 399       | 382      |
| Unknown                            |        | 2      | 2      | al or - or | 1      | -      | •      | •      |        | - 188<br>- 199 |        |        | 5         |          |
| 文 통 Sudden and severe hearing loss | -      | 2      | 2      | 1          | 1      | 1      | -      | 1      | 2      | 5              | 1      | 2      | 18        | 21       |