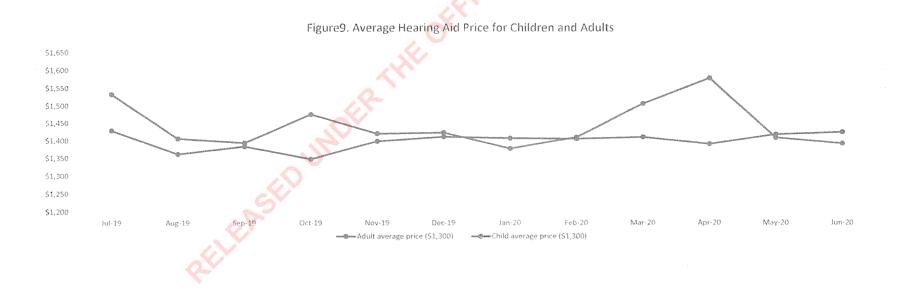

|      | Measure                       | Jul-16  | Aug-16  | Sep-16  | Oct-16  | Nov-16  | Dec-16  | Jan-17  | Feb-17  | Mar-17  | Apr-17  | May-17  | Jun-17     | Total/YTD | Last YTD |
|------|-------------------------------|---------|---------|---------|---------|---------|---------|---------|---------|---------|---------|---------|------------|-----------|----------|
| g    | Adult average price (\$1,600) | \$1,412 | \$1,417 | \$1,417 | \$1,373 | \$1,416 | \$1,380 | \$1,340 | \$1,409 | \$1,402 | \$1,412 | \$1,448 | \$1,392.04 | \$1,402   | \$1,349  |
| vera | Child average price (\$1,400) | \$1,441 | \$1,387 | \$1,399 | \$1,500 | \$1,402 | \$1,382 | \$1,386 | \$1,400 | \$1,391 | \$1,411 | \$1,529 | \$1,415.09 | \$1,420   | \$1,339  |
| 4 P  | Average price                 | \$1,429 | \$1,400 | \$1,407 | \$1,436 | \$1,408 | \$1,381 | \$1,365 | \$1,404 | \$1,395 | \$1,412 | \$1,491 | \$1,405.03 | \$1,411   | \$1,343  |
| ۰Ö   | RM Systems                    | \$0     | \$2,962 | \$3,985 | \$3,152 | \$2,148 | \$5,564 | \$2,923 | \$3,159 | \$3,893 | \$4,059 | \$3,412 | \$3,095.33 | \$3,196   | \$2,577  |