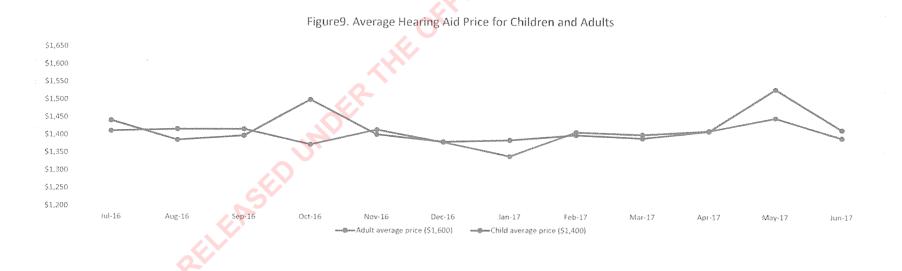

|      | Measure                       | Jul-16  | Aug-16  | Sep-16  | Oct-16  | Nov-16  | Dec-16  | Jan-17  | Feb-17  | Mar-17  | Apr-17  | May-17  | Jun-17     | Total/YTD | Last YTD |
|------|-------------------------------|---------|---------|---------|---------|---------|---------|---------|---------|---------|---------|---------|------------|-----------|----------|
| g    | Adult average price (\$1,600) | \$1,412 | \$1,417 | \$1,417 | \$1,373 | \$1,416 | \$1,380 | \$1,340 | \$1,409 | \$1,402 | \$1,412 | \$1,448 | \$1,392.04 | \$1,402   | \$1,349  |
| vera | Child average price (\$1,400) | \$1,441 | \$1,387 | \$1,399 | \$1,500 | \$1,402 | \$1,382 | \$1,386 | \$1,400 | \$1,391 | \$1,411 | \$1,529 | \$1,415.09 | \$1,420   | \$1,339  |
| 4 P  | Average price                 | \$1,429 | \$1,400 | \$1,407 | \$1,436 | \$1,408 | \$1,381 | \$1,365 | \$1,404 | \$1,395 | \$1,412 | \$1,491 | \$1,405.03 | \$1,411   | \$1,343  |
| ۰Ö   | RM Systems                    | \$0     | \$2,962 | \$3,985 | \$3,152 | \$2,148 | \$5,564 | \$2,923 | \$3,159 | \$3,893 | \$4,059 | \$3,412 | \$3,095.33 | \$3,196   | \$2,577  |