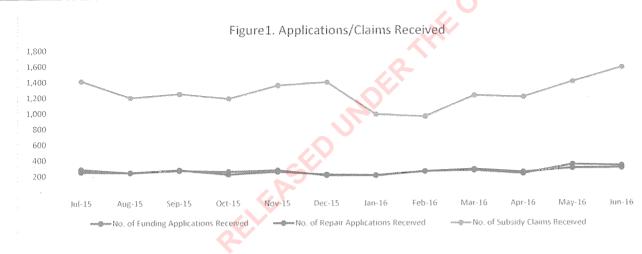

|                                           |        |        |        | Appli  | cations/C | laims App             | proved |        |        |        |        |        |           |          |
|-------------------------------------------|--------|--------|--------|--------|-----------|-----------------------|--------|--------|--------|--------|--------|--------|-----------|----------|
|                                           |        |        |        |        |           | and the second second |        |        |        |        | 2      |        |           |          |
| Part 1 : Application/Claim                |        |        |        |        |           |                       |        |        |        |        |        |        |           |          |
|                                           | Jul-16 | Aug-16 | Sep-16 | 0ct-16 | Nov-16    | Dec-16                | Jan-17 | Feb-17 | Mar-17 | Apr-17 | May-17 | Jun-17 | Total/YTD | Last YTD |
| No. of Funding Applications Approved      | 186    | 334    | 282    | 233    | 267       | 249                   | 175    | 241    | 304    | 236    | 297    | 286    | 3,090     | 3,118    |
| No. of Repair Applications Approved       | 201    | 340    | 297    | 250    | 295       | 239                   | 221    | 239    | 330    | 219    | 325    | 336    | 3,292     | 3,028    |
| No. of Funding Applications Total         | 387    | 674    | 579    | 483    | 562       | 488                   | 396    | 480    | 634    | 455    | 622    | 622    | 6,382     | 6,146    |
| No. of Subsidy Claims Approved            | 1,342  | 1,725  | 1,498  | 1,275  | 1,578     | 1,465                 | 1,158  | 1,197  | 1,402  | 1,203  | 1,602  | 1,549  | 16,994    | 15,041   |
| Total no. of Applications/Claims Approved | 1,729  | 2,399  | 2,077  | 1,758  | 2,140     | 1,953                 | 1,554  | 1,677  | 2,036  | 1,658  | 2,224  | 2,171  | 23,376    | 21,187   |
|                                           |        |        |        |        |           |                       |        |        |        |        |        |        |           |          |
| Part 2 : Funding Applications Approve     | ed     |        |        |        |           |                       |        |        |        |        |        |        |           |          |
| Measure                                   | Jul-16 | Aug-16 | Sep-16 | 0ct-16 | Nov-16    | Dec-16                | Jan-17 | Feb-17 | Mar-17 | Apr-17 | May-17 | Jun-17 | Total/YTD | Last YTD |
| Children up to 21 years in education      | 116    | 178    | 145    | 116    | 137       | 125                   | 105    | 140    | 186    | 116    | 161    | 159    | 1,684     | 1,876    |
| S 2 Adults with complex needs aged 16+    | 50     | 87     | 82     | 72     | 77        | 70                    | 32     | 64     | 62     | 67     | 72     | 65     | 800       | 752      |
| Adults with Community Services Card       | 20     | 69     | 55     | 45     | 53        | 54                    | 38     | 37     | 56     | 53     | 64     | 62     | 606       | 490      |

|       |            | Sep-16                                                                  | Oct-16                                                                                                        | Nov-16                                                                                                                                              | Dec-16                                                                                                                                                                                    | Jan-17                                                                                                                                                                                                                          | Feb-17                                                                                                                                                                                                                                                                | Mar-17                                                                                                                                                                                                                                                                                                      | Apr-17                                                                                                                                                                                                                                                                                                                                            | May-17                                                                                                                                                                                                                                                                                                                                                                                  | Jun-17                                                                                                                                                                                                                                                                                                                                                        | Total/YTD                                                                                                                                                                                                                                                                                                                                                                                     | Last YTD                                                                                                                                                                                                                                                                                                                                                                                                                           |
|-------|------------|-------------------------------------------------------------------------|---------------------------------------------------------------------------------------------------------------|-----------------------------------------------------------------------------------------------------------------------------------------------------|-------------------------------------------------------------------------------------------------------------------------------------------------------------------------------------------|---------------------------------------------------------------------------------------------------------------------------------------------------------------------------------------------------------------------------------|-----------------------------------------------------------------------------------------------------------------------------------------------------------------------------------------------------------------------------------------------------------------------|-------------------------------------------------------------------------------------------------------------------------------------------------------------------------------------------------------------------------------------------------------------------------------------------------------------|---------------------------------------------------------------------------------------------------------------------------------------------------------------------------------------------------------------------------------------------------------------------------------------------------------------------------------------------------|-----------------------------------------------------------------------------------------------------------------------------------------------------------------------------------------------------------------------------------------------------------------------------------------------------------------------------------------------------------------------------------------|---------------------------------------------------------------------------------------------------------------------------------------------------------------------------------------------------------------------------------------------------------------------------------------------------------------------------------------------------------------|-----------------------------------------------------------------------------------------------------------------------------------------------------------------------------------------------------------------------------------------------------------------------------------------------------------------------------------------------------------------------------------------------|------------------------------------------------------------------------------------------------------------------------------------------------------------------------------------------------------------------------------------------------------------------------------------------------------------------------------------------------------------------------------------------------------------------------------------|
| 39    | 238        | 314                                                                     | 265                                                                                                           | 284                                                                                                                                                 | 242                                                                                                                                                                                       | 228                                                                                                                                                                                                                             | 259                                                                                                                                                                                                                                                                   | 328                                                                                                                                                                                                                                                                                                         | 237                                                                                                                                                                                                                                                                                                                                               | 323                                                                                                                                                                                                                                                                                                                                                                                     | 312                                                                                                                                                                                                                                                                                                                                                           | 3,069                                                                                                                                                                                                                                                                                                                                                                                         | 2,671                                                                                                                                                                                                                                                                                                                                                                                                                              |
| 103   | 207        | 337                                                                     | 240                                                                                                           | 284                                                                                                                                                 | 292                                                                                                                                                                                       | 193                                                                                                                                                                                                                             | 229                                                                                                                                                                                                                                                                   | 282                                                                                                                                                                                                                                                                                                         | 210                                                                                                                                                                                                                                                                                                                                               | 280                                                                                                                                                                                                                                                                                                                                                                                     | 348                                                                                                                                                                                                                                                                                                                                                           | 3,005                                                                                                                                                                                                                                                                                                                                                                                         | 2,791                                                                                                                                                                                                                                                                                                                                                                                                                              |
| 142   | 445        | 651                                                                     | 505                                                                                                           | 568                                                                                                                                                 | 534                                                                                                                                                                                       | 421                                                                                                                                                                                                                             | 488                                                                                                                                                                                                                                                                   | 610                                                                                                                                                                                                                                                                                                         | 447                                                                                                                                                                                                                                                                                                                                               | 603                                                                                                                                                                                                                                                                                                                                                                                     | 660                                                                                                                                                                                                                                                                                                                                                           | 6,074                                                                                                                                                                                                                                                                                                                                                                                         | 5,462                                                                                                                                                                                                                                                                                                                                                                                                                              |
| 1,330 | 1,751      | 1,537                                                                   | 1,278                                                                                                         | 1,590                                                                                                                                               | 1,464                                                                                                                                                                                     | 1,166                                                                                                                                                                                                                           | 1,198                                                                                                                                                                                                                                                                 | 1,424                                                                                                                                                                                                                                                                                                       | 1,208                                                                                                                                                                                                                                                                                                                                             | 1,618                                                                                                                                                                                                                                                                                                                                                                                   | 1,554                                                                                                                                                                                                                                                                                                                                                         | 17,118                                                                                                                                                                                                                                                                                                                                                                                        | 14,794                                                                                                                                                                                                                                                                                                                                                                                                                             |
| 1,472 | 2,196      | 2,188                                                                   | 1,783                                                                                                         | 2,158                                                                                                                                               | 1,998                                                                                                                                                                                     | 1,587                                                                                                                                                                                                                           | 1,686                                                                                                                                                                                                                                                                 | 2,034                                                                                                                                                                                                                                                                                                       | 1,655                                                                                                                                                                                                                                                                                                                                             | 2,221                                                                                                                                                                                                                                                                                                                                                                                   | 2,214                                                                                                                                                                                                                                                                                                                                                         | 23,192                                                                                                                                                                                                                                                                                                                                                                                        | 20,256                                                                                                                                                                                                                                                                                                                                                                                                                             |
| -     | 103<br>142 | 103         207           142         445           1,330         1,751 | 103         207         337           142         445         651           1,330         1,751         1,537 | 103         207         337         240           142         445         651         505           1,330         1,751         1,537         1,278 | 103         207         337         240         284           142         445         651         505         568           1,330         1,751         1,537         1,278         1,590 | 103         207         337         240         284         292           142         445         651         505         568         534           1,330         1,751         1,537         1,278         1,590         1,464 | 103         207         337         240         284         292         193           142         445         651         505         568         534         421           1,330         1,751         1,537         1,278         1,590         1,464         1,166 | 103         207         337         240         284         292         193         229           142         445         651         505         568         534         421         488           1,330         1,751         1,537         1,278         1,590         1,464         1,166         1,198 | 103         207         337         240         284         292         193         229         282           142         445         651         505         568         534         421         488         610           1,330         1,751         1,537         1,278         1,590         1,464         1,166         1,198         1,424 | 103         207         337         240         284         292         193         229         282         210           142         445         651         505         568         534         421         488         610         447           1,330         1,751         1,537         1,278         1,590         1,464         1,166         1,198         1,424         1,208 | 103       207       337       240       284       292       193       229       282       210       280         142       445       651       505       568       534       421       488       610       447       603         1,330       1,751       1,537       1,278       1,590       1,464       1,166       1,198       1,424       1,208       1,618 | 103       207       337       240       284       292       193       229       282       210       280       348         142       445       651       505       568       534       421       488       610       447       603       660         1,330       1,751       1,537       1,278       1,590       1,464       1,166       1,198       1,424       1,208       1,618       1,554 | 103       207       337       240       284       292       193       229       282       210       280       348       3,005         142       445       651       505       568       534       421       488       610       447       603       660       6,074         1,330       1,751       1,537       1,278       1,590       1,464       1,166       1,198       1,424       1,208       1,618       1,554       17,118 |