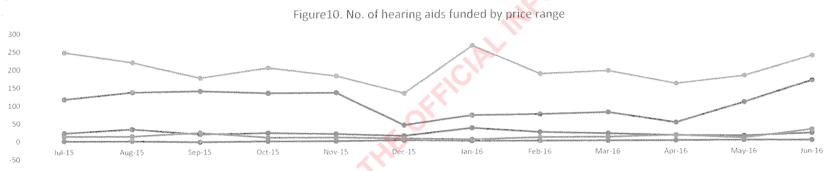

|                     | Measure                      | Jul-16 | Aug-16 | Sep-16 | Oct-16 | Nov-16 | Dec-16 | Jan-17 | Feb-17 | Mar-17 | Apr- <b>1</b> 7 | May-17 | Jun-17 | Total/YTD | Last YTD |
|---------------------|------------------------------|--------|--------|--------|--------|--------|--------|--------|--------|--------|-----------------|--------|--------|-----------|----------|
| Ge                  | \$0 - \$500                  | -      | -      | 2      | -      | -      |        | -      | -      | -      |                 | -      | -      | 2         | 3        |
| hrg aid<br>ice ran  | \$0 - \$500<br>\$501- \$1000 | -      | 7      | 16     | 24     | 6      | 20     | 24     | 30     | 33     | 15              | 17     | 4      | 196       | 261      |
| ۲ م<br>و            | \$1001- \$1500               | 32     | 211    | 251    | 220    | 223    | 204    | 173    | 193    | 271    | 190             | 230    | 270    | 2,468     | 2,389    |
| 6.2. No.<br>Inded b | \$1501- \$2000               | 26     | 135    | 183    | 121    | 166    | 116    | 120    | 135    | 150    | 150             | 212    | 144    | 1,658     | 1,256    |
| func<br>f           | \$2001 +                     | 2      | 6      | 12     | 7      | 5      | 7      | -      | 9      | 13     | 4               | 7      | 10     | 82        | 154      |