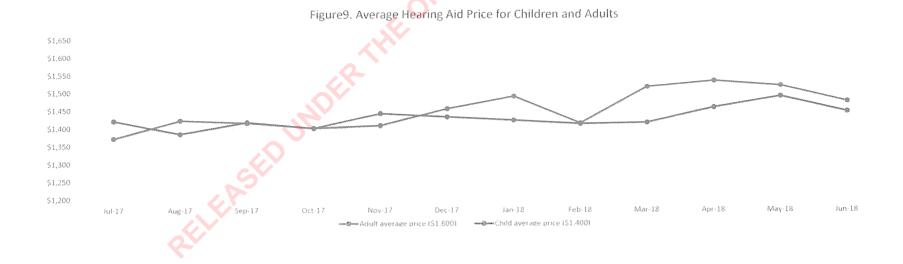

|      | Measure                       | Jul-16  | Aug-16  | Sep-16  | Oct-16  | Nov-16  | Dec-16  | Jan-17  | Feb-17  | Mar-17  | Apr-17  | May-17  | Jun-17     | Total/YTD | Last YTD |
|------|-------------------------------|---------|---------|---------|---------|---------|---------|---------|---------|---------|---------|---------|------------|-----------|----------|
| g    | Adult average price (\$1,600) | \$1,412 | \$1,417 | \$1,417 | \$1,373 | \$1,416 | \$1,380 | \$1,340 | \$1,409 | \$1,402 | \$1,412 | \$1,448 | \$1,392.04 | \$1,402   | \$1,349  |
| vera | Child average price (\$1,400) | \$1,441 | \$1,387 | \$1,399 | \$1,500 | \$1,402 | \$1,382 | \$1,386 | \$1,400 | \$1,391 | \$1,411 | \$1,529 | \$1,415.09 | \$1,420   | \$1,339  |
| 4 P  | Average price                 | \$1,429 | \$1,400 | \$1,407 | \$1,436 | \$1,408 | \$1,381 | \$1,365 | \$1,404 | \$1,395 | \$1,412 | \$1,491 | \$1,405.03 | \$1,411   | \$1,343  |
| ۰Ö   | RM Systems                    | \$0     | \$2,962 | \$3,985 | \$3,152 | \$2,148 | \$5,564 | \$2,923 | \$3,159 | \$3,893 | \$4,059 | \$3,412 | \$3,095.33 | \$3,196   | \$2,577  |