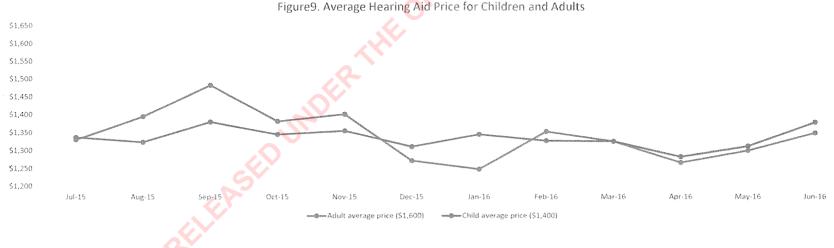

|      | Measure                       | Jul-16  | Aug-16  | Sep-16  | Oct-16  | Nov-16  | Dec-16  | Jan-17  | Feb-17  | Mar-17  | Apr-17  | May-17  | Jun-17     | Total/YTD | Last YTD |
|------|-------------------------------|---------|---------|---------|---------|---------|---------|---------|---------|---------|---------|---------|------------|-----------|----------|
| g    | Adult average price (\$1,600) | \$1,412 | \$1,417 | \$1,417 | \$1,373 | \$1,416 | \$1,380 | \$1,340 | \$1,409 | \$1,402 | \$1,412 | \$1,448 | \$1,392.04 | \$1,402   | \$1,349  |
| vera | Child average price (\$1,400) | \$1,441 | \$1,387 | \$1,399 | \$1,500 | \$1,402 | \$1,382 | \$1,386 | \$1,400 | \$1,391 | \$1,411 | \$1,529 | \$1,415.09 | \$1,420   | \$1,339  |
| 4 P  | Average price                 | \$1,429 | \$1,400 | \$1,407 | \$1,436 | \$1,408 | \$1,381 | \$1,365 | \$1,404 | \$1,395 | \$1,412 | \$1,491 | \$1,405.03 | \$1,411   | \$1,343  |
| ۰Ö   | RM Systems                    | \$0     | \$2,962 | \$3,985 | \$3,152 | \$2,148 | \$5,564 | \$2,923 | \$3,159 | \$3,893 | \$4,059 | \$3,412 | \$3,095.33 | \$3,196   | \$2,577  |