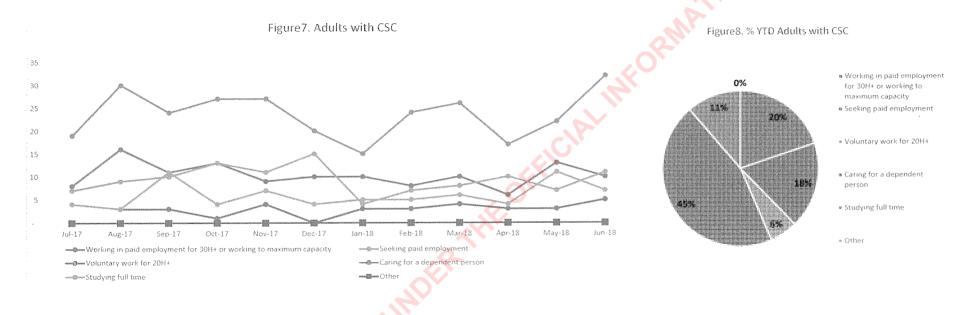

|       | Measure                                                               | Jul-16 | Aug-16 | Sep-16 | Oct-16 | Nov-16 | Dec-16 | Jan-17 | Feb-17 | Mar-17 | Apr-17 | May-17 | Jun-17 | Total/YTD | LastYTD |
|-------|-----------------------------------------------------------------------|--------|--------|--------|--------|--------|--------|--------|--------|--------|--------|--------|--------|-----------|---------|
| S     | Working in paid employment for 30H+<br>or working to maximum capacity | 3      | 20     | 26     | 13     | 16     | 9      | 10     | 11     | 13     | 15     | 16     | 12     | 164       | 124     |
| E C   | Seeking paid employment                                               | 4      | 12     | 6      | 8      | 9      | 10     | 8      | 7      | 10     | 13     | 19     | 12     | 118       | 96      |
| ts wi | Voluntary work for 20H+                                               | -      | -      | -      | -      | -      | -      | -      | -      | 2      | 1      | 2      | 5      | 10        | 18      |
| Adul  | Caring for a dependent person                                         | 9      | 27     | 14     | 17     | 16     | 22     | 12     | 13     | 20     | 18     | 22     | 28     | 218       | 183     |
| 2.3.  | Studying full time                                                    | 4      | 5      | 4      | 3      | 3      | 6      | 4      | 4      | _11    | 6      | 5      | 5      | 60        | 49      |
| Ľ     | Other                                                                 | -      | 5      | 5      | 4      | 9      | 7      | 4      | 2      | -0-    | -      | -      | -      | 36        | 3       |