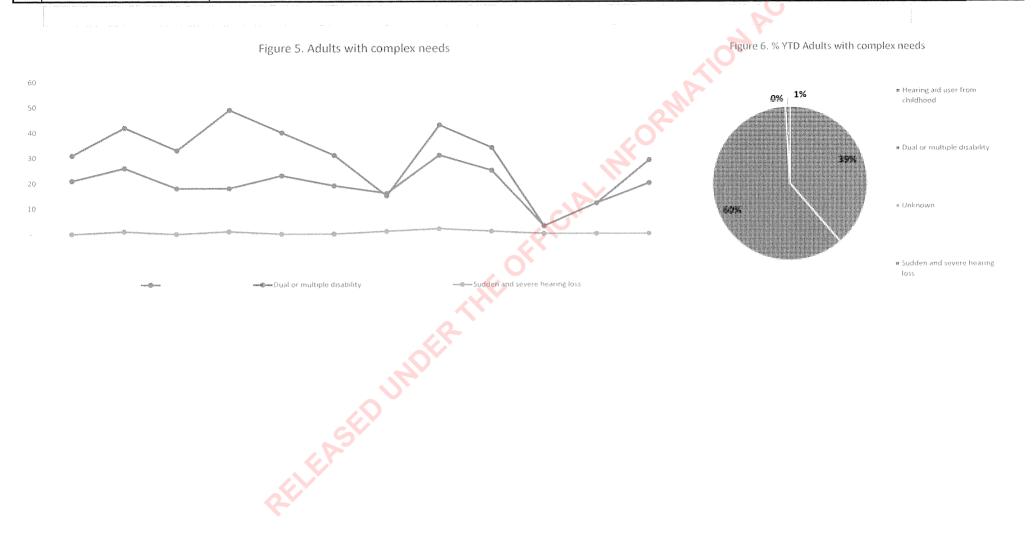

# Children up to 21 years in education

- # Adults with complex needs aged 16+
- « Adults with Community Services Card

| Measure                            | Ju/-16 | Aug-16 | Sep-16 | Oct-16     | Nov-16 | Dec-16 | Jan-17 | Feb-17 | Mar-17 | Apr-17         | May-17 | Jun-17 | Total/YTD | Last YTD |
|------------------------------------|--------|--------|--------|------------|--------|--------|--------|--------|--------|----------------|--------|--------|-----------|----------|
| Hearing aid user from childhood    | 23     | 44     | 33     | 32         | 35     | 32     | 15     | 29     | 32     | 31             | 40     | 32     | 378       | 347      |
| Dual or multiple disability        | 27     | 39     | 45     | 39         | 40     | 37     | 17     | 34     | 28     | 31             | 31     | 31     | 399       | 382      |
| Unknown                            |        | 2      | 2      | al or - or | 1      | -      | •      | •      |        | - 188<br>- 199 |        |        | 5         |          |
| 文 통 Sudden and severe hearing loss | -      | 2      | 2      | 1          | 1      | 1      | -      | 1      | 2      | 5              | 1      | 2      | 18        | 21       |