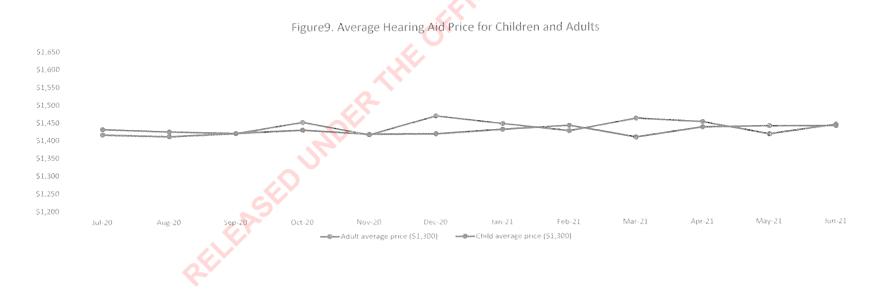

|      | Measure                       | Jul-16  | Aug-16  | Sep-16  | Oct-16  | Nov-16  | Dec-16  | Jan-17  | Feb-17  | Mar-17  | Apr-17  | May-17  | Jun-17     | Total/YTD | Last YTD |
|------|-------------------------------|---------|---------|---------|---------|---------|---------|---------|---------|---------|---------|---------|------------|-----------|----------|
| g    | Adult average price (\$1,600) | \$1,412 | \$1,417 | \$1,417 | \$1,373 | \$1,416 | \$1,380 | \$1,340 | \$1,409 | \$1,402 | \$1,412 | \$1,448 | \$1,392.04 | \$1,402   | \$1,349  |
| vera | Child average price (\$1,400) | \$1,441 | \$1,387 | \$1,399 | \$1,500 | \$1,402 | \$1,382 | \$1,386 | \$1,400 | \$1,391 | \$1,411 | \$1,529 | \$1,415.09 | \$1,420   | \$1,339  |
| 4 P  | Average price                 | \$1,429 | \$1,400 | \$1,407 | \$1,436 | \$1,408 | \$1,381 | \$1,365 | \$1,404 | \$1,395 | \$1,412 | \$1,491 | \$1,405.03 | \$1,411   | \$1,343  |
| ۰Ö   | RM Systems                    | \$0     | \$2,962 | \$3,985 | \$3,152 | \$2,148 | \$5,564 | \$2,923 | \$3,159 | \$3,893 | \$4,059 | \$3,412 | \$3,095.33 | \$3,196   | \$2,577  |