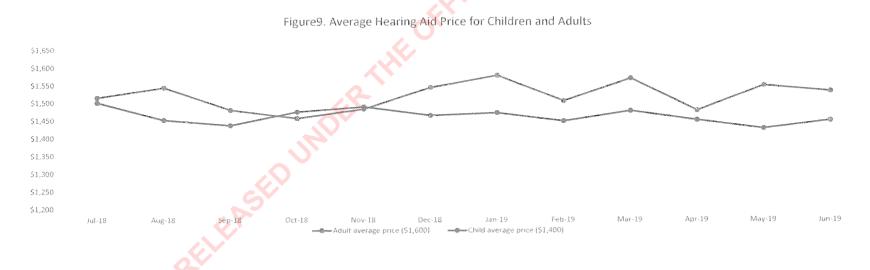

|      | Measure                       | Jul-16  | Aug-16  | Sep-16  | Oct-16  | Nov-16  | Dec-16  | Jan-17  | Feb-17  | Mar-17  | Apr-17  | May-17  | Jun-17     | Total/YTD | Last YTD |
|------|-------------------------------|---------|---------|---------|---------|---------|---------|---------|---------|---------|---------|---------|------------|-----------|----------|
| g    | Adult average price (\$1,600) | \$1,412 | \$1,417 | \$1,417 | \$1,373 | \$1,416 | \$1,380 | \$1,340 | \$1,409 | \$1,402 | \$1,412 | \$1,448 | \$1,392.04 | \$1,402   | \$1,349  |
| vera | Child average price (\$1,400) | \$1,441 | \$1,387 | \$1,399 | \$1,500 | \$1,402 | \$1,382 | \$1,386 | \$1,400 | \$1,391 | \$1,411 | \$1,529 | \$1,415.09 | \$1,420   | \$1,339  |
| 4 P  | Average price                 | \$1,429 | \$1,400 | \$1,407 | \$1,436 | \$1,408 | \$1,381 | \$1,365 | \$1,404 | \$1,395 | \$1,412 | \$1,491 | \$1,405.03 | \$1,411   | \$1,343  |
| ۰Ö   | RM Systems                    | \$0     | \$2,962 | \$3,985 | \$3,152 | \$2,148 | \$5,564 | \$2,923 | \$3,159 | \$3,893 | \$4,059 | \$3,412 | \$3,095.33 | \$3,196   | \$2,577  |