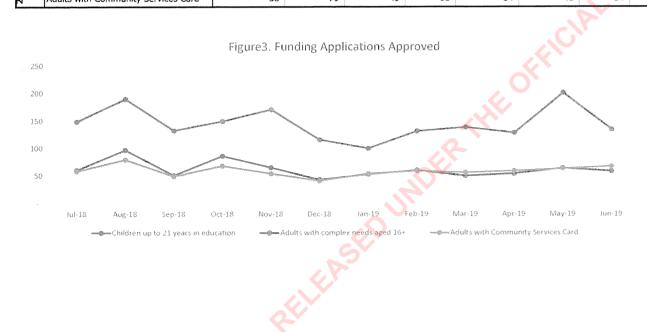

|                                           |        |        |        | Appli  | cations/C | laims App             | proved |        |        |        |        |        |           |          |
|-------------------------------------------|--------|--------|--------|--------|-----------|-----------------------|--------|--------|--------|--------|--------|--------|-----------|----------|
|                                           |        |        |        |        |           | and the second second |        |        |        |        | 2      |        |           |          |
| Part 1 : Application/Claim                |        |        |        |        |           |                       |        |        |        |        |        |        |           |          |
|                                           | Jul-16 | Aug-16 | Sep-16 | 0ct-16 | Nov-16    | Dec-16                | Jan-17 | Feb-17 | Mar-17 | Apr-17 | May-17 | Jun-17 | Total/YTD | Last YTD |
| No. of Funding Applications Approved      | 186    | 334    | 282    | 233    | 267       | 249                   | 175    | 241    | 304    | 236    | 297    | 286    | 3,090     | 3,118    |
| No. of Repair Applications Approved       | 201    | 340    | 297    | 250    | 295       | 239                   | 221    | 239    | 330    | 219    | 325    | 336    | 3,292     | 3,028    |
| No. of Funding Applications Total         | 387    | 674    | 579    | 483    | 562       | 488                   | 396    | 480    | 634    | 455    | 622    | 622    | 6,382     | 6,146    |
| No. of Subsidy Claims Approved            | 1,342  | 1,725  | 1,498  | 1,275  | 1,578     | 1,465                 | 1,158  | 1,197  | 1,402  | 1,203  | 1,602  | 1,549  | 16,994    | 15,041   |
| Total no. of Applications/Claims Approved | 1,729  | 2,399  | 2,077  | 1,758  | 2,140     | 1,953                 | 1,554  | 1,677  | 2,036  | 1,658  | 2,224  | 2,171  | 23,376    | 21,187   |
|                                           |        |        |        |        |           |                       |        |        |        |        |        |        |           |          |
| Part 2 : Funding Applications Approve     | ed     |        |        |        |           |                       |        |        |        |        |        |        |           |          |
| Measure                                   | Jul-16 | Aug-16 | Sep-16 | 0ct-16 | Nov-16    | Dec-16                | Jan-17 | Feb-17 | Mar-17 | Apr-17 | May-17 | Jun-17 | Total/YTD | Last YTD |
| Children up to 21 years in education      | 116    | 178    | 145    | 116    | 137       | 125                   | 105    | 140    | 186    | 116    | 161    | 159    | 1,684     | 1,876    |
| S 2 Adults with complex needs aged 16+    | 50     | 87     | 82     | 72     | 77        | 70                    | 32     | 64     | 62     | 67     | 72     | 65     | 800       | 752      |
| Adults with Community Services Card       | 20     | 69     | 55     | 45     | 53        | 54                    | 38     | 37     | 56     | 53     | 64     | 62     | 606       | 490      |