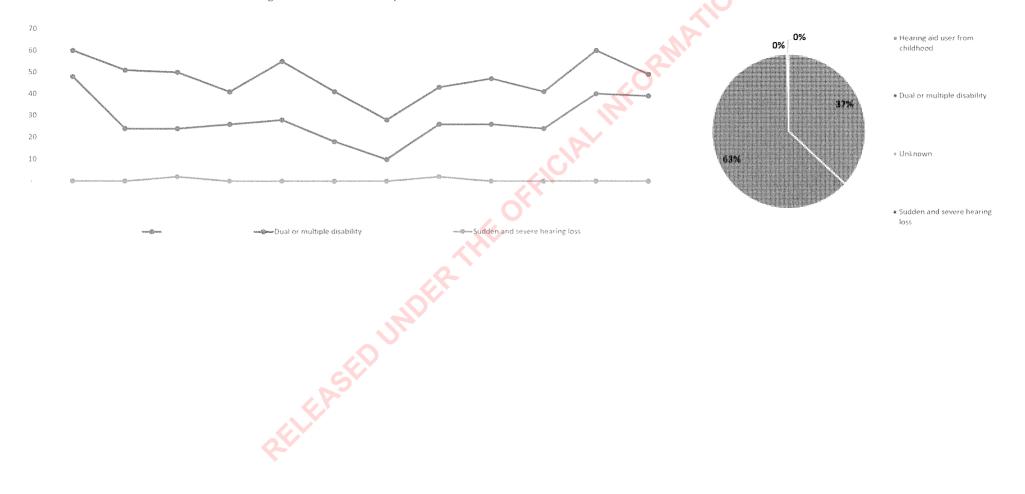

# Children up to 21 years in education

- # Adults with complex needs aged 16+
- « Adults with Community Services Card

| Measure                            | Ju/-16 | Aug-16 | Sep-16 | Oct-16     | Nov-16 | Dec-16 | Jan-17 | Feb-17 | Mar-17 | Apr-17         | May-17 | Jun-17 | Total/YTD | Last YTD |
|------------------------------------|--------|--------|--------|------------|--------|--------|--------|--------|--------|----------------|--------|--------|-----------|----------|
| Hearing aid user from childhood    | 23     | 44     | 33     | 32         | 35     | 32     | 15     | 29     | 32     | 31             | 40     | 32     | 378       | 347      |
| Dual or multiple disability        | 27     | 39     | 45     | 39         | 40     | 37     | 17     | 34     | 28     | 31             | 31     | 31     | 399       | 382      |
| Unknown                            |        | 2      | 2      | al or - or | 1      | -      | •      | •      |        | - 188<br>- 199 |        |        | 5         |          |
| 文 통 Sudden and severe hearing loss | -      | 2      | 2      | 1          | 1      | 1      | -      | 1      | 2      | 5              | 1      | 2      | 18        | 21       |