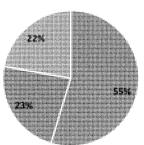

# Children up to 21 years in education

- # Adults with complex needs aged 16+
- « Adults with Community Services Card

| Measure                            | Ju/-16 | Aug-16 | Sep-16 | Oct-16     | Nov-16 | Dec-16 | Jan-17 | Feb-17 | Mar-17 | Apr-17         | May-17 | Jun-17 | Total/YTD | Last YTD |
|------------------------------------|--------|--------|--------|------------|--------|--------|--------|--------|--------|----------------|--------|--------|-----------|----------|
| Hearing aid user from childhood    | 23     | 44     | 33     | 32         | 35     | 32     | 15     | 29     | 32     | 31             | 40     | 32     | 378       | 347      |
| Dual or multiple disability        | 27     | 39     | 45     | 39         | 40     | 37     | 17     | 34     | 28     | 31             | 31     | 31     | 399       | 382      |
| Unknown                            |        | 2      | 2      | al or - or | 1      | -      | •      | •      |        | - 188<br>- 199 |        |        | 5         |          |
| 文 통 Sudden and severe hearing loss | -      | 2      | 2      | 1          | 1      | 1      | -      | 1      | 2      | 5              | 1      | 2      | 18        | 21       |