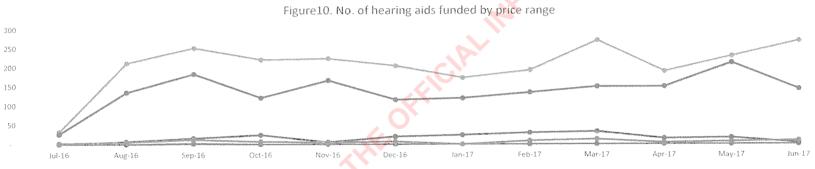

|                     | Measure                      | Jul-16 | Aug-16 | Sep-16 | Oct-16 | Nov-16 | Dec-16 | Jan-17 | Feb-17 | Mar-17 | Apr- <b>1</b> 7 | May-17 | Jun-17 | Total/YTD | Last YTD |
|---------------------|------------------------------|--------|--------|--------|--------|--------|--------|--------|--------|--------|-----------------|--------|--------|-----------|----------|
| Ge                  | \$0 - \$500                  | -      | -      | 2      | -      | -      |        | -      | -      | -      |                 | -      | -      | 2         | 3        |
| hrg aid<br>ice ran  | \$0 - \$500<br>\$501- \$1000 | -      | 7      | 16     | 24     | 6      | 20     | 24     | 30     | 33     | 15              | 17     | 4      | 196       | 261      |
| ۲ م<br>و            | \$1001- \$1500               | 32     | 211    | 251    | 220    | 223    | 204    | 173    | 193    | 271    | 190             | 230    | 270    | 2,468     | 2,389    |
| 6.2. No.<br>Inded b | \$1501- \$2000               | 26     | 135    | 183    | 121    | 166    | 116    | 120    | 135    | 150    | 150             | 212    | 144    | 1,658     | 1,256    |
| func<br>f           | \$2001 +                     | 2      | 6      | 12     | 7      | 5      | 7      | -      | 9      | 13     | 4               | 7      | 10     | 82        | 154      |