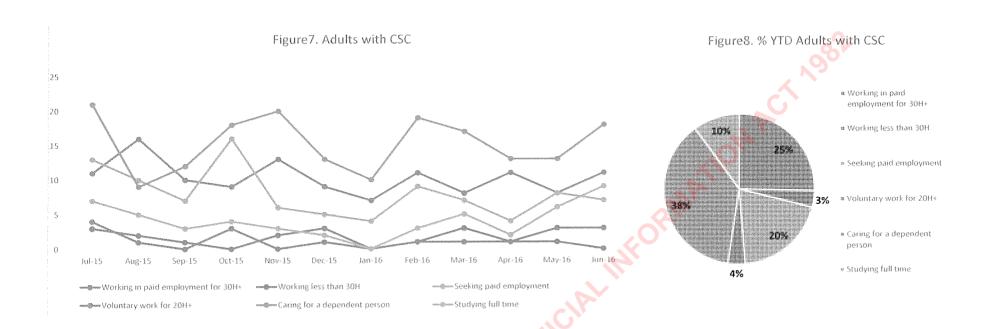

|       | Measure                                                               | Jul-16 | Aug-16 | Sep-16 | Oct-16 | Nov-16 | Dec-16 | Jan-17 | Feb-17 | Mar-17 | Apr-17 | May-17 | Jun-17 | Total/YTD | LastYTD |
|-------|-----------------------------------------------------------------------|--------|--------|--------|--------|--------|--------|--------|--------|--------|--------|--------|--------|-----------|---------|
| S     | Working in paid employment for 30H+<br>or working to maximum capacity | 3      | 20     | 26     | 13     | 16     | 9      | 10     | 11     | 13     | 15     | 16     | 12     | 164       | 124     |
| E C   | Seeking paid employment                                               | 4      | 12     | 6      | 8      | 9      | 10     | 8      | 7      | 10     | 13     | 19     | 12     | 118       | 96      |
| ts wi | Voluntary work for 20H+                                               | -      | -      | -      | -      | -      | -      | -      | -      | 2      | 1      | 2      | 5      | 10        | 18      |
| Adul  | Caring for a dependent person                                         | 9      | 27     | 14     | 17     | 16     | 22     | 12     | 13     | 20     | 18     | 22     | 28     | 218       | 183     |
| 2.3.  | Studying full time                                                    | 4      | 5      | 4      | 3      | 3      | 6      | 4      | 4      | _11    | 6      | 5      | 5      | 60        | 49      |
| Ľ     | Other                                                                 | -      | 5      | 5      | 4      | 9      | 7      | 4      | 2      | -0-    | -      | -      | -      | 36        | 3       |