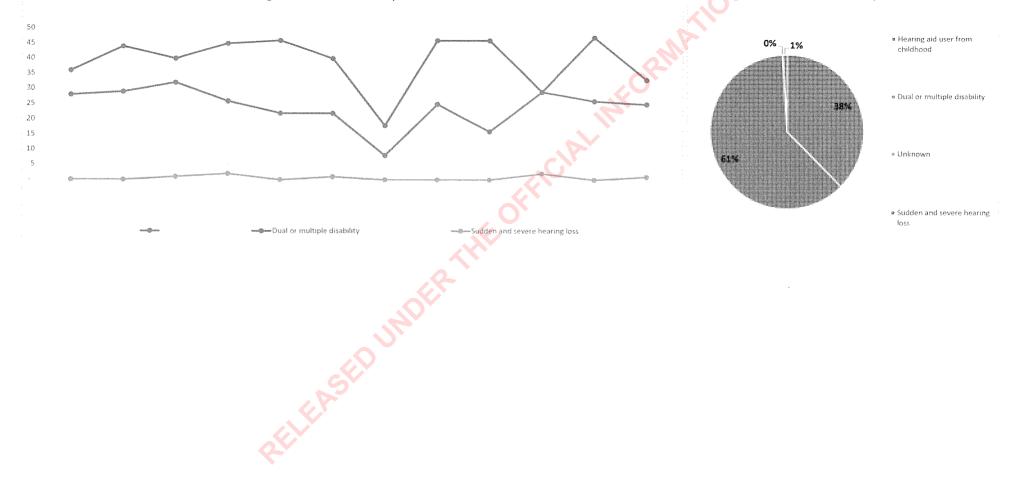

# Children up to 21 years in education

- # Adults with complex needs aged 16+
- « Adults with Community Services Card

| Measure                            | Ju/-16 | Aug-16 | Sep-16 | Oct-16     | Nov-16 | Dec-16 | Jan-17 | Feb-17 | Mar-17 | Apr-17         | May-17 | Jun-17 | Total/YTD | Last YTD |
|------------------------------------|--------|--------|--------|------------|--------|--------|--------|--------|--------|----------------|--------|--------|-----------|----------|
| Hearing aid user from childhood    | 23     | 44     | 33     | 32         | 35     | 32     | 15     | 29     | 32     | 31             | 40     | 32     | 378       | 347      |
| Dual or multiple disability        | 27     | 39     | 45     | 39         | 40     | 37     | 17     | 34     | 28     | 31             | 31     | 31     | 399       | 382      |
| Unknown                            |        | 2      | 2      | al or - or | 1      | -      | •      | •      |        | - 188<br>- 199 |        |        | 5         |          |
| 文 통 Sudden and severe hearing loss | -      | 2      | 2      | 1          | 1      | 1      | -      | 1      | 2      | 5              | 1      | 2      | 18        | 21       |