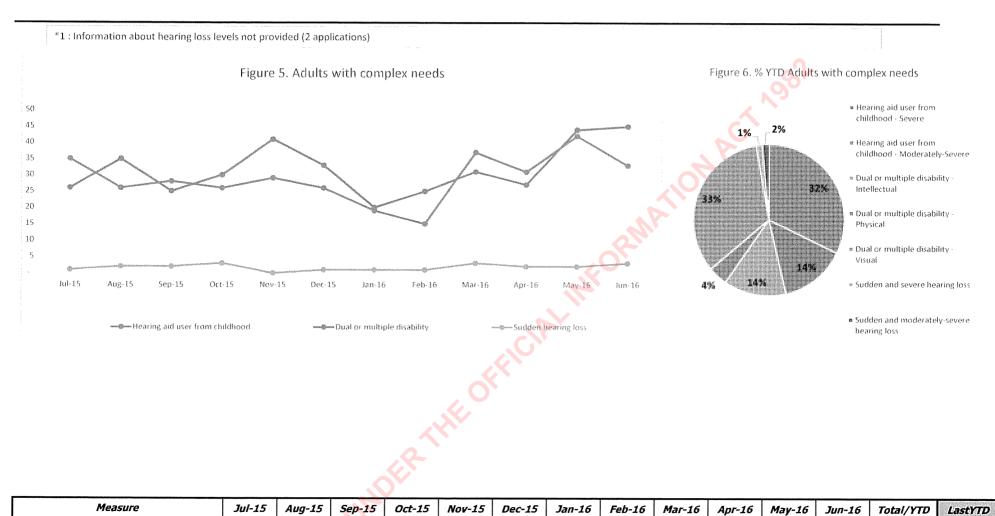

# Children up to 21 years in education

- # Adults with complex needs aged 16+
- « Adults with Community Services Card

| Measure                            | Ju/-16 | Aug-16 | Sep-16 | Oct-16     | Nov-16 | Dec-16 | Jan-17 | Feb-17 | Mar-17 | Apr-17         | May-17 | Jun-17 | Total/YTD | Last YTD |
|------------------------------------|--------|--------|--------|------------|--------|--------|--------|--------|--------|----------------|--------|--------|-----------|----------|
| Hearing aid user from childhood    | 23     | 44     | 33     | 32         | 35     | 32     | 15     | 29     | 32     | 31             | 40     | 32     | 378       | 347      |
| Dual or multiple disability        | 27     | 39     | 45     | 39         | 40     | 37     | 17     | 34     | 28     | 31             | 31     | 31     | 399       | 382      |
| Unknown                            |        | 2      | 2      | al or - or | 1      | -      | •      | •      |        | - 188<br>- 199 |        |        | 5         |          |
| 文 통 Sudden and severe hearing loss | -      | 2      | 2      | 1          | 1      | 1      | -      | 1      | 2      | 5              | 1      | 2      | 18        | 21       |