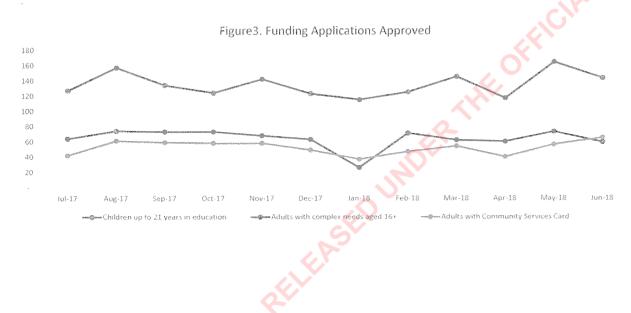

|                                           |        |        |        | Appli  | cations/C | laims App             | proved |        |        |        |        |        |           |          |
|-------------------------------------------|--------|--------|--------|--------|-----------|-----------------------|--------|--------|--------|--------|--------|--------|-----------|----------|
|                                           |        |        |        |        |           | and the second second |        |        |        |        | 2      |        |           |          |
| Part 1 : Application/Claim                |        |        |        |        |           |                       |        |        |        |        |        |        |           |          |
|                                           | Jul-16 | Aug-16 | Sep-16 | 0ct-16 | Nov-16    | Dec-16                | Jan-17 | Feb-17 | Mar-17 | Apr-17 | May-17 | Jun-17 | Total/YTD | Last YTD |
| No. of Funding Applications Approved      | 186    | 334    | 282    | 233    | 267       | 249                   | 175    | 241    | 304    | 236    | 297    | 286    | 3,090     | 3,118    |
| No. of Repair Applications Approved       | 201    | 340    | 297    | 250    | 295       | 239                   | 221    | 239    | 330    | 219    | 325    | 336    | 3,292     | 3,028    |
| No. of Funding Applications Total         | 387    | 674    | 579    | 483    | 562       | 488                   | 396    | 480    | 634    | 455    | 622    | 622    | 6,382     | 6,146    |
| No. of Subsidy Claims Approved            | 1,342  | 1,725  | 1,498  | 1,275  | 1,578     | 1,465                 | 1,158  | 1,197  | 1,402  | 1,203  | 1,602  | 1,549  | 16,994    | 15,041   |
| Total no. of Applications/Claims Approved | 1,729  | 2,399  | 2,077  | 1,758  | 2,140     | 1,953                 | 1,554  | 1,677  | 2,036  | 1,658  | 2,224  | 2,171  | 23,376    | 21,187   |
|                                           |        |        |        |        |           |                       |        |        |        |        |        |        |           |          |
| Part 2 : Funding Applications Approve     | ed     |        |        |        |           |                       |        |        |        |        |        |        |           |          |
| Measure                                   | Jul-16 | Aug-16 | Sep-16 | 0ct-16 | Nov-16    | Dec-16                | Jan-17 | Feb-17 | Mar-17 | Apr-17 | May-17 | Jun-17 | Total/YTD | Last YTD |
| Children up to 21 years in education      | 116    | 178    | 145    | 116    | 137       | 125                   | 105    | 140    | 186    | 116    | 161    | 159    | 1,684     | 1,876    |
| S 2 Adults with complex needs aged 16+    | 50     | 87     | 82     | 72     | 77        | 70                    | 32     | 64     | 62     | 67     | 72     | 65     | 800       | 752      |
| Adults with Community Services Card       | 20     | 69     | 55     | 45     | 53        | 54                    | 38     | 37     | 56     | 53     | 64     | 62     | 606       | 490      |

# Children up to 21 years in education

- # Adults with complex needs aged 16+
- « Adults with Community Services Card

| Measure                            | Ju/-16 | Aug-16 | Sep-16 | Oct-16     | Nov-16 | Dec-16 | Jan-17 | Feb-17 | Mar-17 | Apr-17         | May-17 | Jun-17 | Total/YTD | Last YTD |
|------------------------------------|--------|--------|--------|------------|--------|--------|--------|--------|--------|----------------|--------|--------|-----------|----------|
| Hearing aid user from childhood    | 23     | 44     | 33     | 32         | 35     | 32     | 15     | 29     | 32     | 31             | 40     | 32     | 378       | 347      |
| Dual or multiple disability        | 27     | 39     | 45     | 39         | 40     | 37     | 17     | 34     | 28     | 31             | 31     | 31     | 399       | 382      |
| Unknown                            |        | 2      | 2      | al or - or | 1      | -      | •      | •      |        | - 188<br>- 199 |        |        | 5         |          |
| 文 통 Sudden and severe hearing loss | -      | 2      | 2      | 1          | 1      | 1      | -      | 1      | 2      | 5              | 1      | 2      | 18        | 21       |