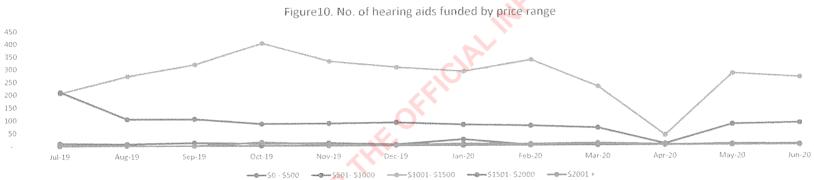

|                     | Measure                      | Jul-16 | Aug-16 | Sep-16 | Oct-16 | Nov-16 | Dec-16 | Jan-17 | Feb-17 | Mar-17 | Apr- <b>1</b> 7 | May-17 | Jun-17 | Total/YTD | Last YTD |
|---------------------|------------------------------|--------|--------|--------|--------|--------|--------|--------|--------|--------|-----------------|--------|--------|-----------|----------|
| Ge                  | \$0 - \$500                  | -      | -      | 2      | -      | -      |        | -      | -      | -      |                 | -      | -      | 2         | 3        |
| hrg aid<br>ice ran  | \$0 - \$500<br>\$501- \$1000 | -      | 7      | 16     | 24     | 6      | 20     | 24     | 30     | 33     | 15              | 17     | 4      | 196       | 261      |
| ۲ م<br>و            | \$1001- \$1500               | 32     | 211    | 251    | 220    | 223    | 204    | 173    | 193    | 271    | 190             | 230    | 270    | 2,468     | 2,389    |
| 6.2. No.<br>Inded b | \$1501- \$2000               | 26     | 135    | 183    | 121    | 166    | 116    | 120    | 135    | 150    | 150             | 212    | 144    | 1,658     | 1,256    |
| func<br>f           | \$2001 +                     | 2      | 6      | 12     | 7      | 5      | 7      | -      | 9      | 13     | 4               | 7      | 10     | 82        | 154      |

\* Including Bone Anchored Hearing Aids but excluding RM Systems

| •••••\$0 - \$500 | <br>\$1001-\$1500 | <br>mm@mme\$2001 + |
|------------------|-------------------|--------------------|
|                  |                   |                    |