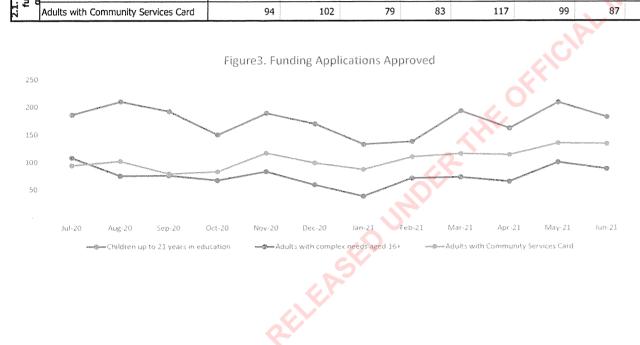

RELEASED UNDER THE OFFICIAL ME

| Applica |  |  |
|---------|--|--|
|         |  |  |
|         |  |  |

| Measure                                    | Jul-16 | Aug-16 | Sep-16 | Oct-16 | Nov-16 | Dec-16                        | Jan-17 | Feb-17 | Mar-17 | Apr-17 | May-17 | Jun-17       | Total/YTD       | Last YTD        |
|--------------------------------------------|--------|--------|--------|--------|--------|-------------------------------|--------|--------|--------|--------|--------|--------------|-----------------|-----------------|
| Children up to 21 years in education       | 1      | 5      | 1      | 2      | 2      | 1                             | -      | 2      | 3      | 2      | 5      | 3            | 27              | 1               |
| Adults with complex needs aged 16+         | 1      | 1      | 7      | 4      | 1      | 4                             | 3      | 4      | 4      | 3      | 4      | 4            | 40              | 19              |
| Adults with Community Services Card        | -      | -      | -      | -      | 1      | 1                             | 1      | 1      |        | 2      | 1      | 1            | 8               | 4               |
| Total no. of Funding applications declined | 2      | 6      | 8      | 6      | 4      | 6                             | 4      | 7      | 7      | 7      | 10     | 8            | 75              | 24              |
| Reason:                                    |        |        |        |        |        | ool, one chil<br>re was one p |        |        |        |        |        | d not meet s | udden loss crit | eria, three dio |