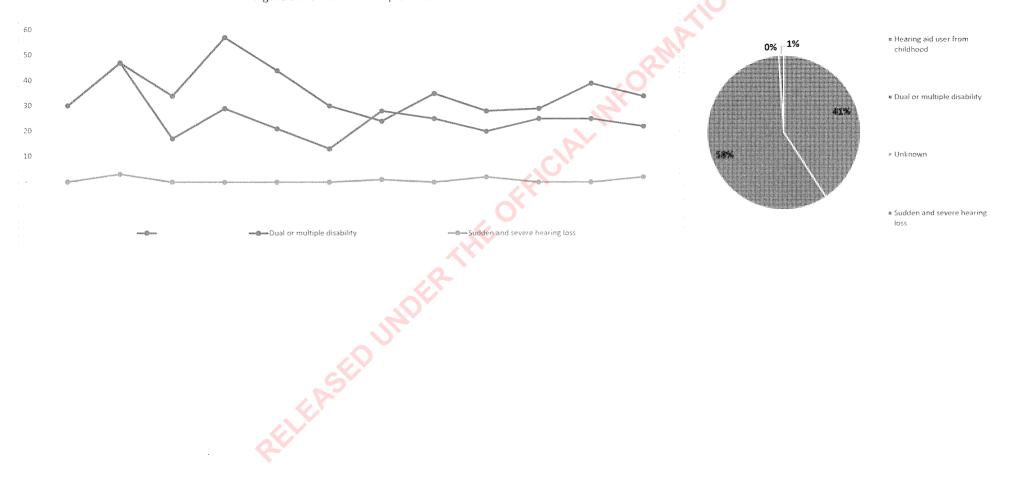

|       | Measure                                                               | Jul-16 | Aug-16 | Sep-16 | Oct-16 | Nov-16 | Dec-16 | Jan-17 | Feb-17 | Mar-17 | Apr-17 | May-17 | Jun-17 | Total/YTD | LastYTD |
|-------|-----------------------------------------------------------------------|--------|--------|--------|--------|--------|--------|--------|--------|--------|--------|--------|--------|-----------|---------|
| S     | Working in paid employment for 30H+<br>or working to maximum capacity | 3      | 20     | 26     | 13     | 16     | 9      | 10     | 11     | 13     | 15     | 16     | 12     | 164       | 124     |
| E C   | Seeking paid employment                                               | 4      | 12     | 6      | 8      | 9      | 10     | 8      | 7      | 10     | 13     | 19     | 12     | 118       | 96      |
| ts wi | Voluntary work for 20H+                                               | -      | -      | -      | -      | -      | -      | -      | -      | 2      | 1      | 2      | 5      | 10        | 18      |
| Adul  | Caring for a dependent person                                         | 9      | 27     | 14     | 17     | 16     | 22     | 12     | 13     | 20     | 18     | 22     | 28     | 218       | 183     |
| 2.3.  | Studying full time                                                    | 4      | 5      | 4      | 3      | 3      | 6      | 4      | 4      | _11    | 6      | 5      | 5      | 60        | 49      |
| Ľ     | Other                                                                 | -      | 5      | 5      | 4      | 9      | 7      | 4      | 2      | -0-    | -      | -      | -      | 36        | 3       |