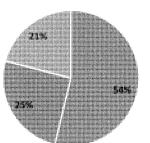

# Children up to 21 years in education

- # Adults with complex needs aged 16+
- « Adults with Community Services Card

| Measure                            | Ju/-16 | Aug-16 | Sep-16 | Oct-16     | Nov-16 | Dec-16 | Jan-17 | Feb-17 | Mar-17 | Apr-17         | May-17 | Jun-17 | Total/YTD | Last YTD |
|------------------------------------|--------|--------|--------|------------|--------|--------|--------|--------|--------|----------------|--------|--------|-----------|----------|
| Hearing aid user from childhood    | 23     | 44     | 33     | 32         | 35     | 32     | 15     | 29     | 32     | 31             | 40     | 32     | 378       | 347      |
| Dual or multiple disability        | 27     | 39     | 45     | 39         | 40     | 37     | 17     | 34     | 28     | 31             | 31     | 31     | 399       | 382      |
| Unknown                            |        | 2      | 2      | al or - or | 1      | -      | •      | •      |        | - 188<br>- 199 |        |        | 5         |          |
| 文 통 Sudden and severe hearing loss | -      | 2      | 2      | 1          | 1      | 1      | -      | 1      | 2      | 5              | 1      | 2      | 18        | 21       |