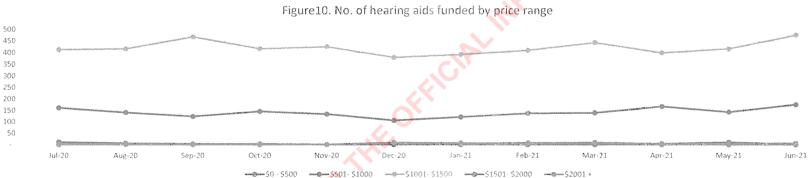

|                     | Measure                      | Jul-16 | Aug-16 | Sep-16 | Oct-16 | Nov-16 | Dec-16 | Jan-17 | Feb-17 | Mar-17 | Apr- <b>1</b> 7 | May-17 | Jun-17 | Total/YTD | Last YTD |
|---------------------|------------------------------|--------|--------|--------|--------|--------|--------|--------|--------|--------|-----------------|--------|--------|-----------|----------|
| Ge                  | \$0 - \$500                  | -      | -      | 2      | -      | -      |        | -      | -      | -      |                 | -      | -      | 2         | 3        |
| hrg aid<br>ice ran  | \$0 - \$500<br>\$501- \$1000 | -      | 7      | 16     | 24     | 6      | 20     | 24     | 30     | 33     | 15              | 17     | 4      | 196       | 261      |
| ۲ م<br>و            | \$1001- \$1500               | 32     | 211    | 251    | 220    | 223    | 204    | 173    | 193    | 271    | 190             | 230    | 270    | 2,468     | 2,389    |
| 6.2. No.<br>Inded b | \$1501- \$2000               | 26     | 135    | 183    | 121    | 166    | 116    | 120    | 135    | 150    | 150             | 212    | 144    | 1,658     | 1,256    |
| func<br>f           | \$2001 +                     | 2      | 6      | 12     | 7      | 5      | 7      | -      | 9      | 13     | 4               | 7      | 10     | 82        | 154      |

\* Including Bone Anchored Hearing Aids but excluding RM Systems

| •••••\$0 - \$500 | <br>\$1001-\$1500 | <br>mm@mme\$2001 + |
|------------------|-------------------|--------------------|
|                  |                   |                    |