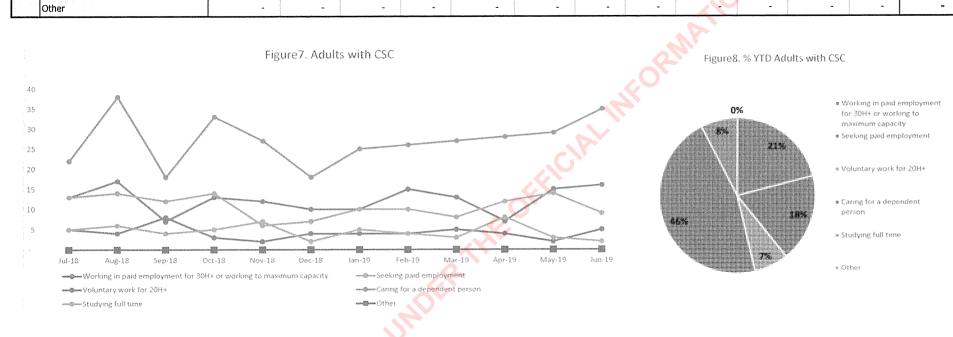

|       | Measure                                                               | Jul-16 | Aug-16 | Sep-16 | Oct-16 | Nov-16 | Dec-16 | Jan-17 | Feb-17 | Mar-17 | Apr-17 | May-17 | Jun-17 | Total/YTD | LastYTD |
|-------|-----------------------------------------------------------------------|--------|--------|--------|--------|--------|--------|--------|--------|--------|--------|--------|--------|-----------|---------|
| S     | Working in paid employment for 30H+<br>or working to maximum capacity | 3      | 20     | 26     | 13     | 16     | 9      | 10     | 11     | 13     | 15     | 16     | 12     | 164       | 124     |
| E C   | Seeking paid employment                                               | 4      | 12     | 6      | 8      | 9      | 10     | 8      | 7      | 10     | 13     | 19     | 12     | 118       | 96      |
| ts wi | Voluntary work for 20H+                                               | -      | -      | -      | -      | -      | -      | -      | -      | 2      | 1      | 2      | 5      | 10        | 18      |
| Adul  | Caring for a dependent person                                         | 9      | 27     | 14     | 17     | 16     | 22     | 12     | 13     | 20     | 18     | 22     | 28     | 218       | 183     |
| 2.3.  | Studying full time                                                    | 4      | 5      | 4      | 3      | 3      | 6      | 4      | 4      | _11    | 6      | 5      | 5      | 60        | 49      |
| Ľ     | Other                                                                 | -      | 5      | 5      | 4      | 9      | 7      | 4      | 2      | -0-    | -      | -      | -      | 36        | 3       |