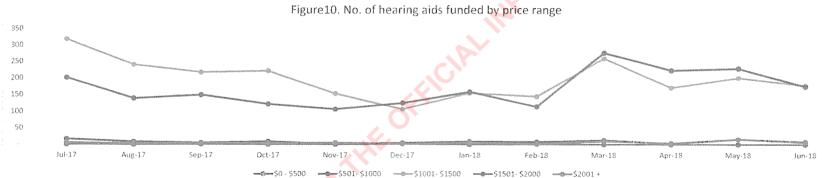

|                     | Measure                      | Jul-16 | Aug-16 | Sep-16 | Oct-16 | Nov-16 | Dec-16 | Jan-17 | Feb-17 | Mar-17 | Apr- <b>1</b> 7 | May-17 | Jun-17 | Total/YTD | Last YTD |
|---------------------|------------------------------|--------|--------|--------|--------|--------|--------|--------|--------|--------|-----------------|--------|--------|-----------|----------|
| Ge                  | \$0 - \$500                  | -      | -      | 2      | -      | -      |        | -      | -      | -      |                 | -      | -      | 2         | 3        |
| hrg aid<br>ice ran  | \$0 - \$500<br>\$501- \$1000 | -      | 7      | 16     | 24     | 6      | 20     | 24     | 30     | 33     | 15              | 17     | 4      | 196       | 261      |
| ۲ م<br>و            | \$1001- \$1500               | 32     | 211    | 251    | 220    | 223    | 204    | 173    | 193    | 271    | 190             | 230    | 270    | 2,468     | 2,389    |
| 6.2. No.<br>Inded b | \$1501- \$2000               | 26     | 135    | 183    | 121    | 166    | 116    | 120    | 135    | 150    | 150             | 212    | 144    | 1,658     | 1,256    |
| func<br>f           | \$2001 +                     | 2      | 6      | 12     | 7      | 5      | 7      | -      | 9      | 13     | 4               | 7      | 10     | 82        | 154      |

\* Including Bone Anchored Hearing Aids but excluding RM Systems

| •••••\$0 - \$500 | <br>\$1001-\$1500 | <br>mm@mme\$2001 + |
|------------------|-------------------|--------------------|
|                  |                   |                    |