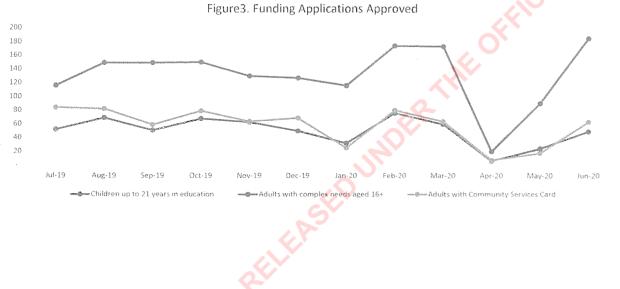

RELEASED UNDER THE OFFICIAL ME

| Applica |  |  |
|---------|--|--|
|         |  |  |
|         |  |  |

| Measure                                    | Jul-16 | Aug-16 | Sep-16 | Oct-16 | Nov-16 | Dec-16                        | Jan-17 | Feb-17 | Mar-17 | Apr-17 | May-17 | Jun-17       | Total/YTD       | Last YTD        |
|--------------------------------------------|--------|--------|--------|--------|--------|-------------------------------|--------|--------|--------|--------|--------|--------------|-----------------|-----------------|
| Children up to 21 years in education       | 1      | 5      | 1      | 2      | 2      | 1                             | -      | 2      | 3      | 2      | 5      | 3            | 27              | 1               |
| Adults with complex needs aged 16+         | 1      | 1      | 7      | 4      | 1      | 4                             | 3      | 4      | 4      | 3      | 4      | 4            | 40              | 19              |
| Adults with Community Services Card        | -      | -      | -      | -      | 1      | 1                             | 1      | 1      |        | 2      | 1      | 1            | 8               | 4               |
| Total no. of Funding applications declined | 2      | 6      | 8      | 6      | 4      | 6                             | 4      | 7      | 7      | 7      | 10     | 8            | 75              | 24              |
| Reason:                                    |        |        |        |        |        | ool, one chil<br>re was one p |        |        |        |        |        | d not meet s | udden loss crit | eria, three dio |